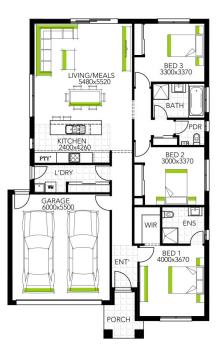

## Lot 936 Beresford Street , Ellarook , Truganina

Concrete driveway & path (Up to 35m2).

Sectional panel lift garage door with 2 remotes.

Developer guidelines & covenants.

Tiled shower bases,

shower rail assembly with semi frameless shower screens