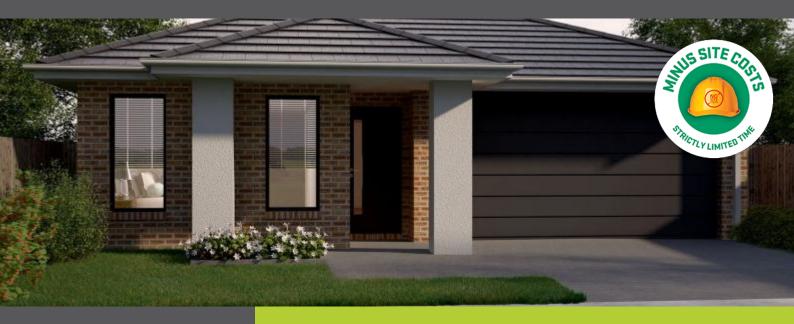

## **HOME AND LAND PACKAGE**

\$587,849\*

**CAPITAL 1219 ASPECT FACADE** 

## Lot 936 Beresford Street , Ellarook , Truganina

Concrete driveway & path (Up to 35m2).

Sectional panel lift garage door with 2 remotes.

Developer guidelines & covenants.

Tiled shower bases,

shower rail assembly with semi frameless shower screens