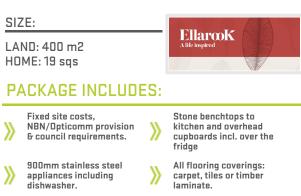

## Lot 936 Beresford Street , Ellarook , Truganina

Concrete driveway & path (Up to 35m2).

Sectional panel lift garage door with 2 remotes.

Developer guidelines & covenants.

Tiled shower bases,

shower rail assembly with semi frameless shower screens