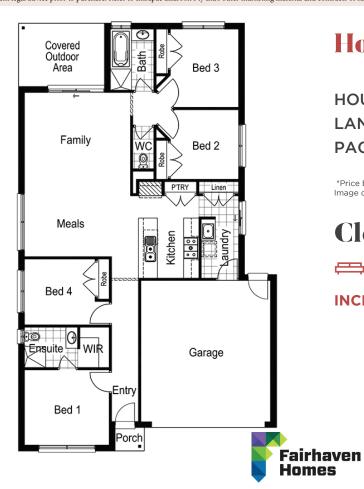

## House & Land Package

| HOUSE AREA    | 177.81M <sup>2</sup>   |
|---------------|------------------------|
| LAND AREA     | 388M <sup>2</sup>      |
| PACKAGE PRICE | \$593,478 <sup>*</sup> |

\*Price based on standard fl oor plan and facade. Image depicts items not included in the price.

## Clovelly 191

## INCLUSIONS

- Developers Guidelines
- Fixed Site Costs
- Colorbond® roof
- 900mm Stainless Steel Upright Cooker
- 900mm Stainless Steel Canopy Rangehood
- Overhead Cabinets to the Kitchen
- Soft Close hinged doors and drawers
- Ducted Heating
- 6-star energy rating on BEST orientation