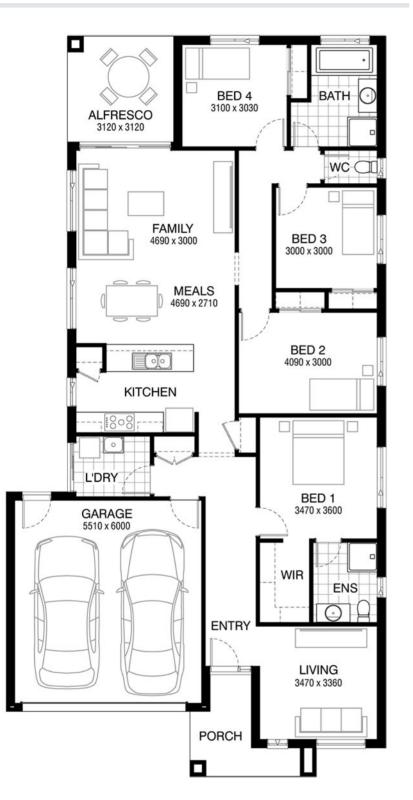

## Chatfield 206 FELIX FACADE Lot 910 Rathmines Road, Truganina (Ellarook)

- Site Costs Including Rock Assurance
- Council and Developer Requirements
- 12 Month Price Freeze With Option To Extend
- Quality Assured With Our 30-Year Structural Guarantee and 15-Month Maintenance Pledge
- Multiple Floorplans and Facade Options Available
- Style Your Home With Expert Interior Designers At Our Edge Selection Studio