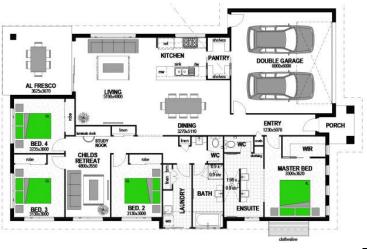

2

Bronte 227 Coast

## W 13m D 20.4m

## **Fully Loaded Inclusions**

4 🤛 2

- H1 Class Slab with 500mm Site works
- 40 mm Quantum Quartz Kitchen Benchtops
- Brushed concrete driveway (60m2) and letterbox
- 900mm Westinghouse stainless steel oven, cooktop and range hood
- All floor coverings
- Tiled shower niches and Smart waste drainage
- Colourbond roof gutter and fascia
- 90 mm Led downlights throughout
- All fees, applications and insurance