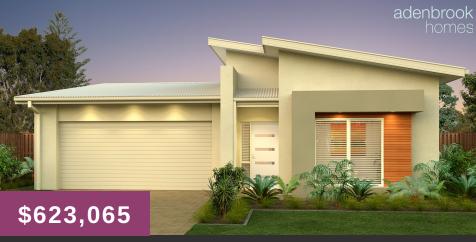

Lot 332 Banyan Hill Estate
HOME DESIGN: Isla with Helana Facade
HOME SIZE: 226.3m2 | 24.3sq | W 12.2m | L 22.1m

4 🚝 2 🚍 2 🚖

LAND SIZE: 528m<sup>2</sup>