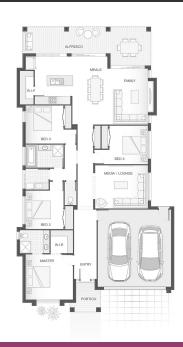

Lot 332 Banyan Hill Estate
HOME DESIGN: Isla with Helana Facade
HOME SIZE: 226.3m2 | 24.3sq | W 12.2m | L 22.1m

4 🚝 2 🚍 2 🚖

LAND SIZE: 528m<sup>2</sup>