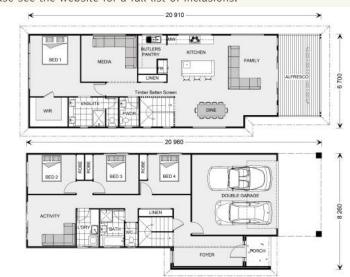

#### Hamilton Resort.

| Itemised Floor Area | Area   |
|---------------------|--------|
| Internal            | 208.60 |
| Garage              | 35.50  |
| Alfresco            | 18.10  |
| Porch               | 3.70   |
| Gross               | 265.90 |