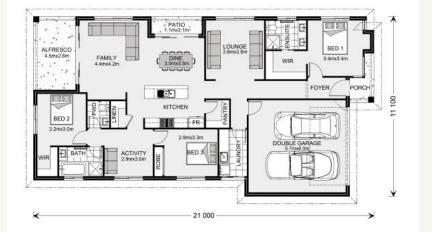

#### Portside 211.

| Itemised Floor Area | Area   |
|---------------------|--------|
| Internal            | 155.30 |
| Garage              | 37.30  |
| Alfresco            | 11.80  |
| Court Yard          | 3.40   |
| Porch               | 3.20   |
| Gross               | 211.00 |