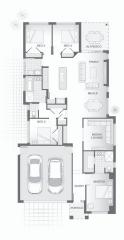

## \$559,999

Lot 324 Banyan Hill Estate HOME DESIGN: Saxon A with Pallara Facade HOME SIZE: 200.8m2 | 21.6sq | W 10.7m | L 21.5m

PACKAGE INCLUSIONS

- ✓ House Price Held 12 Months
- ✓ Exposed Aggregate Driveway
- Integrated Slab and Tiles to Alfresco
- Tiling and Carpet Throughout
- Double garage with remotes
- ✓ TV Antenna and Clothesline
- ✓ Flyscreens Throughout
- ✓ 20mm Stone Kitchen Benches
- ✓ M/H Class Slab Allowance
- ✓ N3 Wind Rating
- ✓ Render to Facade (front only)
- ✓ Stainless Steel Appliances
- Development Application
- Earthworks Allowance
- ✓ Recycled Water Connection
- ✓ Low Profile Tile Allowance