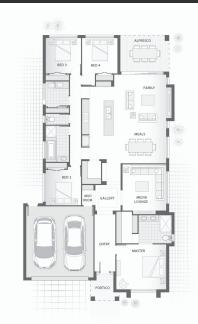

\$623,175

Lot 325 Banyan Hill Estate HOME DESIGN: Orion with Kalia Facade

HOME SIZE: 241.3m2 | 26.0sq | W 12.8m | L 22.3m

🖺 4 🙀 2

LAND SIZE: 530m<sup>2</sup>