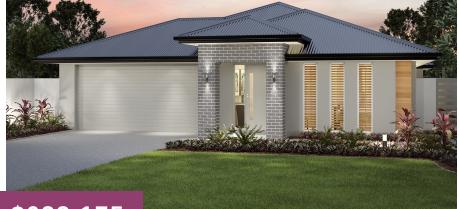

\$623,175

Lot 325 Banyan Hill Estate HOME DESIGN: Orion with Kalia Facade

HOME SIZE: 241.3m2 | 26.0sq | W 12.8m | L 22.3m

🖺 4 🙀 2

LAND SIZE: 530m<sup>2</sup>