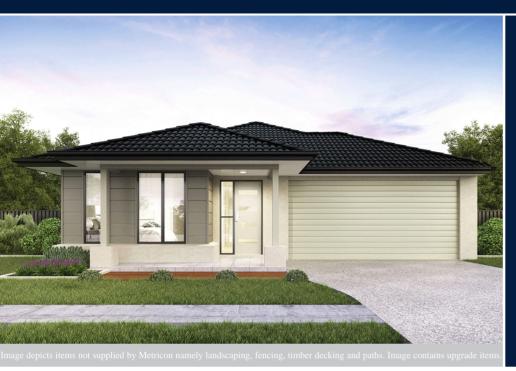

## metricon

**FIXED PRICE** \$539,656°

LOT 308 IRIS LANE BANYAN HILL **BALLINA** 

TAVARA 23 COLORADO FACADE

BLOCK SIZE | 455M<sup>2</sup>

FIXED PRICE PACKAGE INCI UDES:

THE TAVARA 23 WITH COLORADO **FACADE BUILT TO OUR INDUSTRY** LEADING BASE SPECIFICATIONS AND LAND, PLUS:

- ✓ Fixed site costs
- ✓ Floor coverings throughout
- ✓ Outdoor room
- ✓ Exposed aggregate driveway & path
- ✓ Colorbond roof
- ✓ Turf to the front
- ✓ Render to brickwork
- ✓ Feature front door
- ✓ Council building and water application fees
- ✓ NBN Ready
- ✓ Letterbox
- √ 25 degree roof pitch