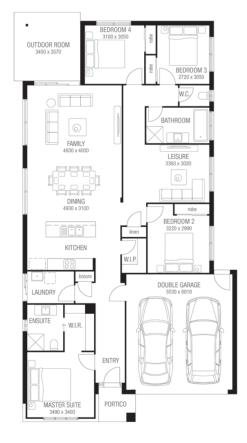

## metricon

**FIXED PRICE** \$539,656°

LOT 308 IRIS LANE BANYAN HILL **BALLINA** 

TAVARA 23 COLORADO FACADE

BLOCK SIZE | 455M<sup>2</sup>

FIXED PRICE PACKAGE INCI UDES:

THE TAVARA 23 WITH COLORADO **FACADE BUILT TO OUR INDUSTRY** LEADING BASE SPECIFICATIONS AND LAND, PLUS:

- ✓ Fixed site costs
- ✓ Floor coverings throughout
- ✓ Outdoor room
- ✓ Exposed aggregate driveway & path
- ✓ Colorbond roof
- ✓ Turf to the front
- ✓ Render to brickwork
- ✓ Feature front door
- ✓ Council building and water application fees
- ✓ NBN Ready
- ✓ Letterbox
- √ 25 degree roof pitch