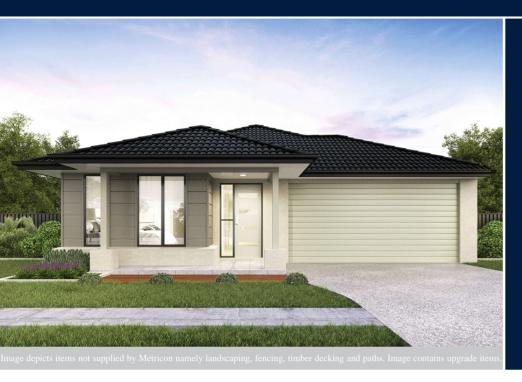

## FIXED PRICE \$534,629\*

LOT 310 IRIS LANE BANYAN HILL BALLINA

NEO 22 COLORADO FACADE

BLOCK SIZE | 455M<sup>2</sup>

2

## FIXED PRICE PACKAGE INCLUDES:

2

THE NEO 22 WITH COLORADO FACADE BUILT TO OUR INDUSTRY LEADING BASE SPECIFICATIONS AND LAND, PLUS:

- ✓ Fixed site costs
- ✓ Floor coverings throughout
- ✓ Outdoor room

4

- ✓ Exposed aggregate driveway & path
- ✓ Colorbond roof
- ✓ Turf to the front
- $\checkmark$  Render to brickwork
- ✓ Feature front door
- ✓ Council building and water application fees
- ✓ NBN Ready
- ✓ Letterbox
- $\checkmark$  25 degree roof pitch