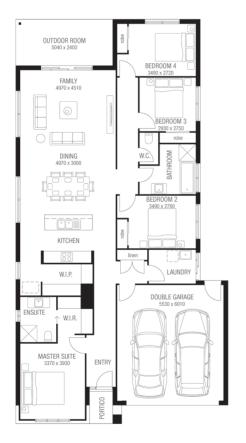

## FIXED PRICE \$534,629\*

LOT 310 IRIS LANE BANYAN HILL BALLINA

NEO 22 COLORADO FACADE

BLOCK SIZE | 455M<sup>2</sup>

2

## FIXED PRICE PACKAGE INCLUDES:

2

THE NEO 22 WITH COLORADO FACADE BUILT TO OUR INDUSTRY LEADING BASE SPECIFICATIONS AND LAND, PLUS:

- ✓ Fixed site costs
- ✓ Floor coverings throughout
- ✓ Outdoor room

4

- ✓ Exposed aggregate driveway & path
- ✓ Colorbond roof
- ✓ Turf to the front
- $\checkmark$  Render to brickwork
- ✓ Feature front door
- ✓ Council building and water application fees
- ✓ NBN Ready
- ✓ Letterbox
- $\checkmark$  25 degree roof pitch