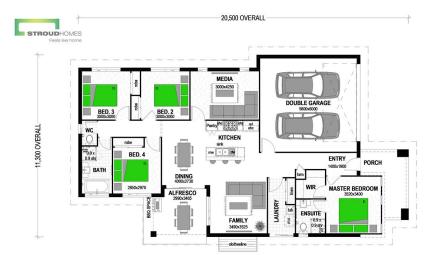

## **STROUD**HOMES

Feels like home

COMO 186 Coast

W 11.3m D19 m

## **Fully Loaded Inclusions**

- M Class Slab with 500mm Site works
- 40 mm Quantum Quartz Kitchen Benchtops
- Brushed concrete driveway (60m2) and letterbox
- 900mm Westinghouse stainless steel oven, cooktop and range hood
- All floor coverings—Tiles & Carpets
- Tiled shower niches and Smart waste drainage
- Colourbond roof gutter and fascia
- 90 mm Led downlights throughout
- All council fees, applications and insurances