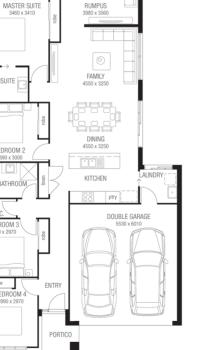

## OUTDOOR ROOM MASTER SUITE RUMPUS FAMILY 4550 x 3250 DINING 1550 x 3250 BEDROOM 2 AUNDRY KITCHEN BATHROOM ptry DOUBLE GARAGE BEDROOM ENTRY BEDROOM 4 PORTICO

- ✓ Fixed site costs
- Floor coverings throughout ✓ Outdoor room