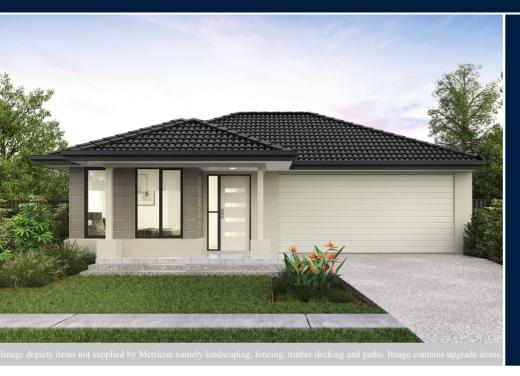

## FIXED PRICE \$527,080°

LOT 324 IRIS LANE **BANYAN HILL** BALLINA

**CLIFTON 21** COLORADO FACADE

BLOCK SIZE | 471M<sup>2</sup>

2

THE CLIFTON 21 WITH COLORADO

FACADE BUILT TO OUR INDUSTRY LEADING BASE SPECIFICATIONS AND