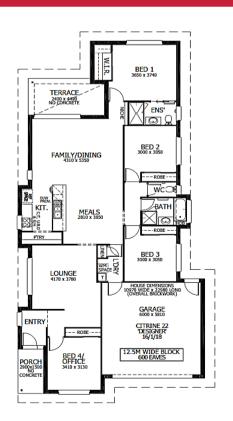

## Home and Land Package From \$561,791

2

2

Based on home \$268,791

Floor area: 207.94m2 / 22.38sq | Block size: 455m2 Address: Lot 308 Iris Lane, Cumbalum NSW 2478