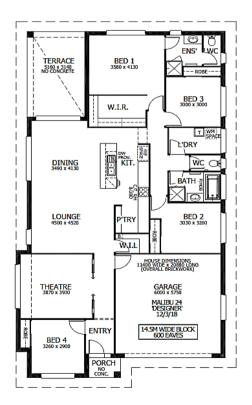

## Home and Land Package \$632,273

Based on home \$282 27

Floor area: 222.32m2 / 23.93sq | Block size: 585m2 Address: Lot 309 Iris Lane, Cumbalum NSW 2478

## Malibu 24 Package Inclusions

- \* Site cost allowance including Council approval
- \* R3 ceiling insulation to living areas
- \* Off white mortar
- \* LED downlights throughout
- \* Instantaneous gas (LPG) hot water system
- \* Remote control unit to garage incl. three (3) handsets
- \* Provision for future fibre optic system
- \* Westinghouse cooktop and oven
- \* Laminated soft close doors to kitchen and vanities
- \* Compliance with BASIX water tank requirements (NSW only)
- \* Kitchen upgrade: Laminated overhead cupboards with plaster board bulkheads to ceiling, dishwasher provision, integrated range hood ducted externally
- \* Floor coverings throughout.
- \* Flyscreens to all windows and sliding doors.
- \* Powder coated wall mounted clothesline and metal letterbox.
- \* TV antenna.
- \* Your choice of exposed aggregate or coloured concrete to driveway, porch and rear covered area.