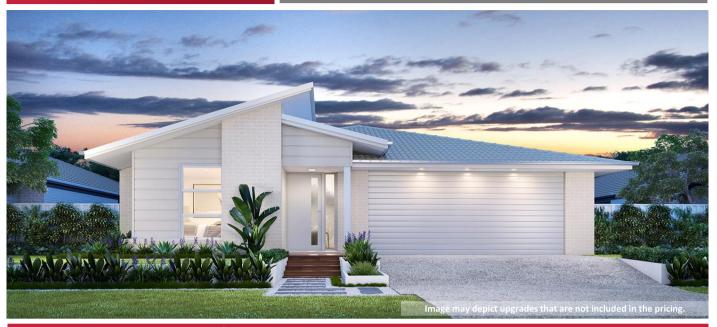

## Home and Land Package \$632,273

Based on home \$282 27

Floor area: 222.32m2 / 23.93sq | Block size: 585m2 Address: Lot 309 Iris Lane, Cumbalum NSW 2478