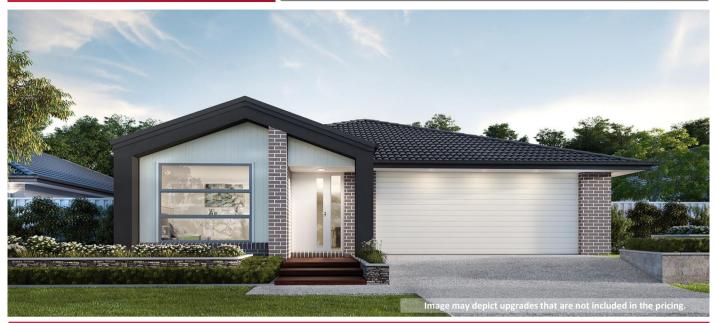

## Home and Land Package \$599,615

Based on home \$273,615

Floor area: 194.91m2 / 20.98sq | Block size: 528m2 Address: Lot 332 Jennifer Way, Cumbalum NSW 2478