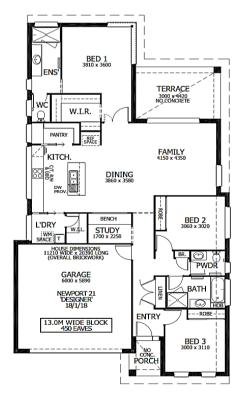

## Home and Land Package \$599,615

Based on home \$273,615

Floor area: 194.91m2 / 20.98sq | Block size: 528m2 Address: Lot 332 Jennifer Way, Cumbalum NSW 2478

## **Newport 21 Package Inclusions**

- \* Site cost allowance including Council approval
- \* R3 ceiling insulation to living areas
- \* Off white mortar
- \* LED downlights throughout
- \* Instantaneous gas (LPG) hot water system
- \* Remote control unit to garage incl. three (3) handsets
- \* Provision for future fibre optic system
- \* Westinghouse cooktop and oven
- \* Laminated soft close doors to kitchen and vanities
- \* Compliance with BASIX water tank requirements (NSW only)
- \* Kitchen upgrade: Laminated overhead cupboards with plaster board bulkheads to ceiling, dishwasher provision, integrated range hood ducted externally
- \* Floor coverings throughout.
- \* Flyscreens to all windows and sliding doors.
- \* Powder coated wall mounted clothesline and metal letterbox.
- \* TV antenna.
- \* Your choice of exposed aggregate or coloured concrete to driveway, porch and rear covered area.