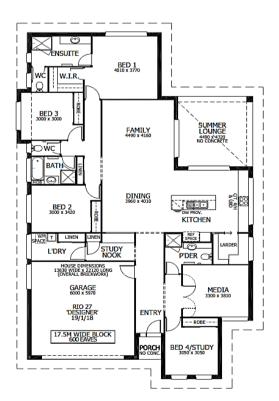

## Home and Land Package \$659,934

Based on home \$320,934

Floor area: 252.54m2 / 27.18sq | Block size: 558m2 Address: Lot 329 Iris Lane, Banyan Hills NSW 2478

## **Rio 27 Package Inclusions**

- \* Site cost allowance including Council approval
- \* R3 ceiling insulation to living areas
- \* Off white mortar
- \* LED downlights throughout
- \* Instantaneous gas (LPG) hot water system
- \* Remote control unit to garage incl. three (3) handsets
- \* Provision for future fibre optic system
- \* Westinghouse cooktop and oven
- \* Laminated soft close doors to kitchen and vanities
- \* Compliance with BASIX water tank requirements (NSW only)
- \* Kitchen upgrade: Laminated overhead cupboards with plaster board bulkheads to ceiling, dishwasher provision, integrated range hood ducted externally
- \* Floor coverings throughout.
- \* Flyscreens to all windows and sliding doors.
- \* Powder coated wall mounted clothesline and metal letterbox.
- \* TV antenna.
- \* Your choice of exposed aggregate or coloured concrete to driveway, porch and rear covered area.