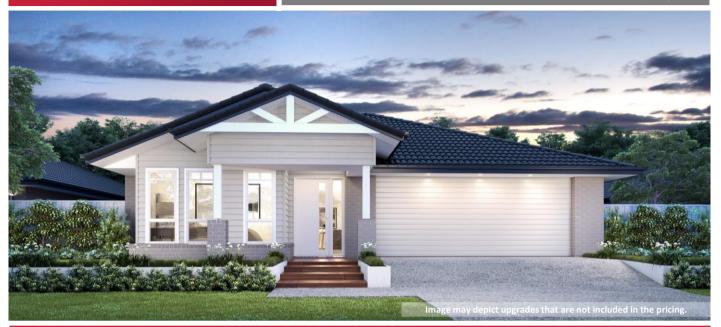

## Home and Land Package \$659,934

Based on home \$320,934

Floor area: 252.54m2 / 27.18sq | Block size: 558m2 Address: Lot 329 Iris Lane, Banyan Hills NSW 2478