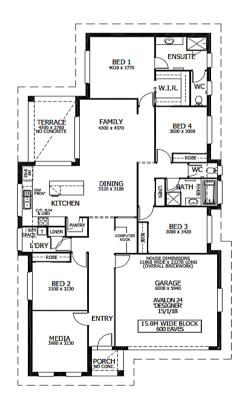

## Home and Land Package \$622,459

Based on home \$292 459

Floor area: 224.58m2 / 24.17sq | Block size: 644m2 Address: Lot 331 Jennifer Way, Cumbalum NSW 2478

## **Avalon 24 Package Inclusions**

- \* Site cost allowance including Council approval
- \* R3 ceiling insulation to living areas
- \* Off white mortar
- \* LED downlights throughout
- \* Instantaneous gas (LPG) hot water system
- \* Remote control unit to garage incl. three (3) handsets
- \* Provision for future fibre optic system
- \* Westinghouse cooktop and oven
- \* Laminated soft close doors to kitchen and vanities
- \* Compliance with BASIX water tank requirements (NSW only)
- \* Kitchen upgrade: Laminated overhead cupboards with plaster board bulkheads to ceiling, dishwasher provision, integrated range hood ducted externally
- \* Floor coverings throughout.
- \* Flyscreens to all windows and sliding doors.
- \* Powder coated wall mounted clothesline and metal letterbox.
- \* TV antenna.
- \* Your choice of exposed aggregate or coloured concrete to driveway, porch and rear covered area.