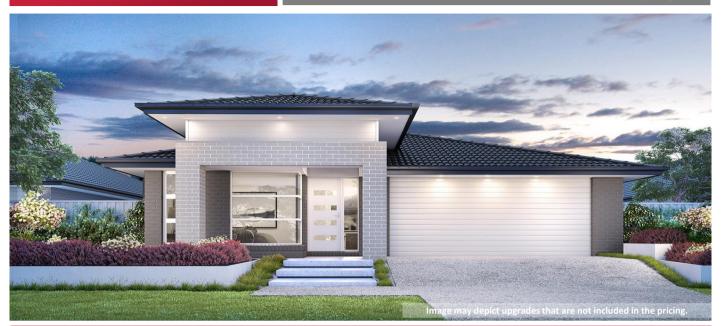

## Home and Land Package \$622,459

Based on home \$292 459

Floor area: 224.58m2 / 24.17sq | Block size: 644m2 Address: Lot 331 Jennifer Way, Cumbalum NSW 2478