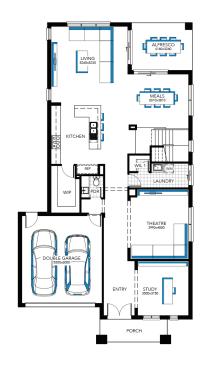

## LIVING

- ▼ FIXED PRICE SITE COSTS AND CONNECTIONS
- √ DEVELOPER AND COUNCIL REQUIREMENTS.
- √ 6 STAR ENERGY RATING
- √ 2590MM CEILING HEIGHT TO SINGLE STOREYS AND GROUND FLOOR OF DOUBLE STOREYS
- ✓ 20MM CAESARSTONE BENCHTOPS TO KITCHEN AND ENSUITE
- √ 40MM CAESARSTONE EDGE WITH
  WATERFALL END PANELS TO ISLAND BENCH
  IN DOUBLE STOREY HOMES
- √ CLEAR GLASS SPLASHBACK TO KITCHEN
- WESTINGHOUSE STAINLESS STEEL DISHWASHER
- TECHNIKA 900MM RANGEHOOD AND UPRIGHT COOKER
- √ TECHNIKA MICROWAVE WITH TRIM KIT
- √ ALUMINIUM ENTERTAINER DOOR AND/OR
- ADDITIONAL ALUMINIUM SLIDING DOOR TO ALFRESCO (HOME DESIGN SPECIFIC)
- √ CEILING FAN TO ALFRESCO
- √ ALARM SYSTEM WITH MOTION DETECTORS

## Illawarra 39







## Lot 3885 (448m²) Merrifield, MICKLEHAM





## FOR ENQUIRIES CONTACT:

Mark Sinnott m: 0402 194 034 | w: carlislehomes.com.au Or visit: Cloverton, 8 - 10 McInerney Rd, KALKALLO VIC 3064 Open 7 days a week;Weekdays from 12pm - 5pm;Weekends from 11am - 5pm





Price current as of 20/07/2018. Applies to T-Range series only. \* Pricing based on Developer supplied engineering plans & Plan of Subdivision; Carlisle standard floor plan with preferred siting (without alterations), Carlisle's recommended Building Surveyor & residential zoning at the package date. Internal dimensions of Hebel homes may be smaller than dimensions shown on the floorplan due the external wall trickness - see working drawings for Hebel home dimensions. A site cost refund may be applicable to clients (to be deducted from the Slab Claim) for unused piering, scr