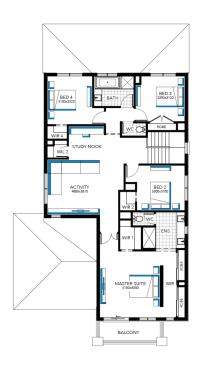

## LIVING

- ▼ FIXED PRICE SITE COSTS AND CONNECTIONS
- √ DEVELOPER AND COUNCIL REQUIREMENTS.
- √ 6 STAR ENERGY RATING
- √ 2590MM CEILING HEIGHT TO SINGLE STOREYS AND GROUND FLOOR OF DOUBLE STOREYS
- ✓ 20MM CAESARSTONE BENCHTOPS TO KITCHEN AND ENSUITE
- √ 40MM CAESARSTONE EDGE WITH
  WATERFALL END PANELS TO ISLAND BENCH
  IN DOUBLE STOREY HOMES
- √ CLEAR GLASS SPLASHBACK TO KITCHEN
- WESTINGHOUSE STAINLESS STEEL DISHWASHER
- TECHNIKA 900MM RANGEHOOD AND UPRIGHT COOKER
- √ TECHNIKA MICROWAVE WITH TRIM KIT
- √ ALUMINIUM ENTERTAINER DOOR AND/OR
- ADDITIONAL ALUMINIUM SLIDING DOOR TO ALFRESCO (HOME DESIGN SPECIFIC)
- √ CEILING FAN TO ALFRESCO
- √ ALARM SYSTEM WITH MOTION DETECTORS

## Illawarra 39







## Lot 3885 (448m²) Merrifield, MICKLEHAM





## FOR ENQUIRIES CONTACT:

Mark Sinnott m: 0402 194 034 | w: carlislehomes.com.au Or visit: Cloverton, 8 - 10 McInerney Rd, KALKALLO VIC 3064 Open 7 days a week;Weekdays from 12pm - 5pm;Weekends from 11am - 5pm





Price current as of 20/07/2018. Applies to T-Range series only. \* Pricing based on Developer supplied engineering plans & Plan of Subdivision; Carlisle standard floor plan with preferred siting (without alterations), Carlisle's recommended Building Surveyor & residential zoning at the package date. Internal dimensions of Hebel homes may be smaller than dimensions shown on the floorplan due the external wall trickness - see working drawings for Hebel home dimensions. A site cost refund may be applicable to clients (to be deducted from the Slab Claim) for unused piering, screw