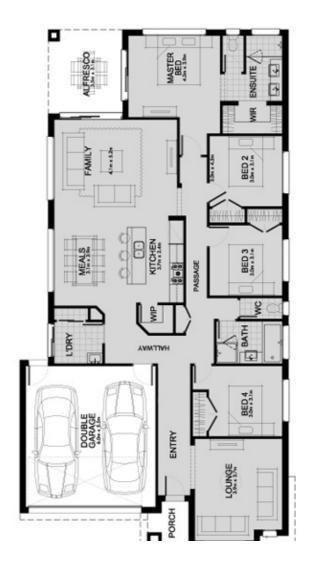

## MERRIFIELD MICKLEHAM

Johanna 240 -

\$572,300

4

2

2

LOT 3941 MERRIFIELD ESTATE Mickleham **Land size:** 400 sqm