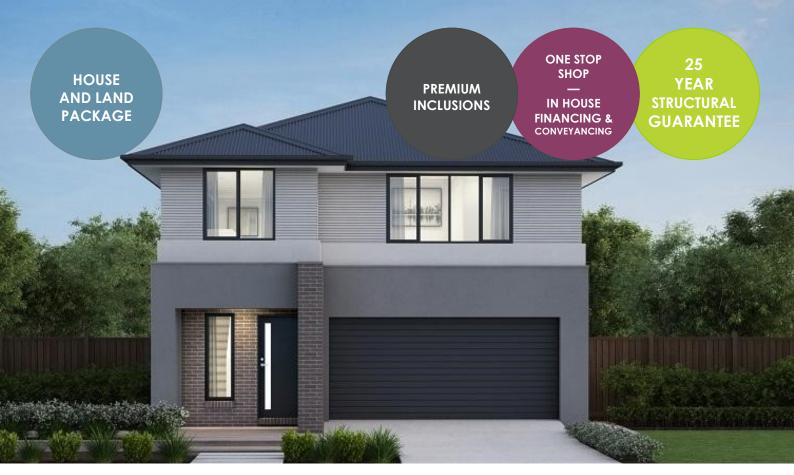

## Whitehaven 30

Lot 3671 St Georges Blvd — Merrifield Estate, Mickleham Land size: 474m2

## Package from: \$647,000

- Stunning Regent façade included
- Double glazing (including sliding doors)
- Quality floor coverings throughout
- LED downlights to your entry, kitchen and open plan living area
- 2550mm high ceilings to ground floor
- ILVE 900mm wide oven, cooktop and rangehood
- 40mm Caesarstone kitchen benchtops
- 20mm Caesarstone to bathroom benchtops
- Quality Caroma basins and tapware
- Soft closers to all Kitchen, Laundry and vanity drawers and doors