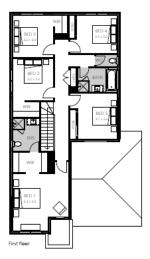

## Whitehaven 30

Lot 3671 St Georges Blvd — Merrifield Estate, Mickleham Land size: 474m2

## Package from: \$647,000

- Stunning Regent façade included
- Double glazing (including sliding doors)
- Quality floor coverings throughout
- LED downlights to your entry, kitchen and open plan living area
- 2550mm high ceilings to ground floor
- ILVE 900mm wide oven, cooktop and rangehood
- 40mm Caesarstone kitchen benchtops
- 20mm Caesarstone to bathroom benchtops
- Quality Caroma basins and tapware
- Soft closers to all Kitchen, Laundry and vanity drawers and doors