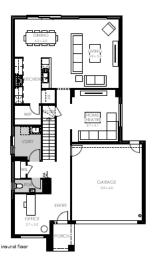

## Whitehaven 30

Lot 3671 St Georges Blvd — Merrifield Estate, Mickleham Land size: 474m2

## Package from: \$647,000

- Stunning Regent façade included
- Double glazing (including sliding doors)
- Quality floor coverings throughout
- LED downlights to your entry, kitchen and open plan living area
- 2550mm high ceilings to ground floor
- ILVE 900mm wide oven, cooktop and rangehood
- 40mm Caesarstone kitchen benchtops
- 20mm Caesarstone to bathroom benchtops
- Quality Caroma basins and tapware
- Soft closers to all Kitchen, Laundry and vanity drawers and doors