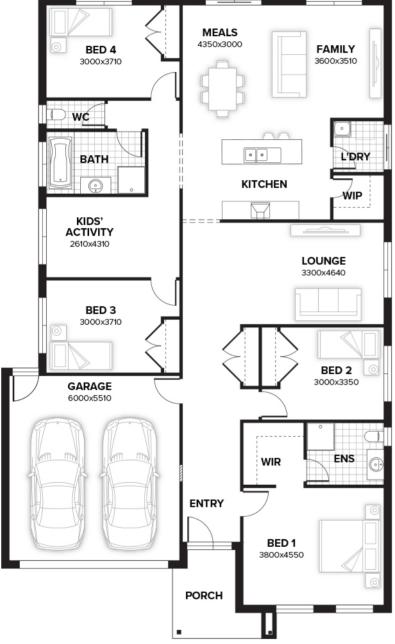

## Caulfield 231 DOWD FACADE Lot 3940 Urquhart Street, Mickleham (Merrifield)

- Fixed Site Costs Including FREE Rock Removal
- Council and Developer Requirements
- 12 Month Price Freeze With Option To Extend
- Quality Assured With Our 30-Year Structural Guarantee and 15-Month Maintenance Pledge
- Multiple Floorplans and Facade Options Available
- Style Your Home With Expert Interior
  Designers At Our Edge Selection Studio