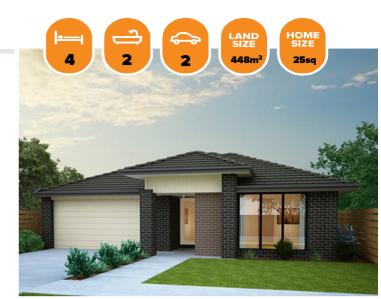

## HOME & LAND PACKAGE

\$602,400

## Caulfield 231 DOWD FACADE Lot 3940 Urquhart Street, Mickleham (Merrifield)

- Fixed Site Costs Including FREE Rock Removal
- Council and Developer Requirements
- 12 Month Price Freeze With Option To Extend
- Quality Assured With Our 30-Year Structural Guarantee and 15-Month Maintenance Pledge
- Multiple Floorplans and Facade Options Available
- Style Your Home With Expert Interior
  Designers At Our Edge Selection Studio