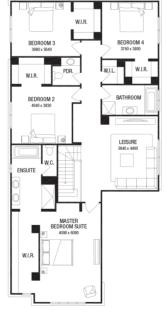

FIXED PRICE PACKAGE INCLUDES:

THE MERRICKS 43 WITH JENSEN FACADE BUILT TO OUR INDUSTRY LEADING BASE SPECIFICATIONS AND LAND, PLUS:

- Stainless steel canopy rangehood and oven
- ✓ Stainless steel sink
- ✓ Single lever mixer tap, chrome finish
- A choice of contemporary tapware and basins
- √ 2000mm high semi-frameless shower screen
- √ 2400mm ceiling height throughout
- ✓ Sectional garage door
- ✓ Gas ducted heating to living areas and bedroom (excludes 'wet areas' and storage)
- √ Concrete roof tiles (choose from builder's category 1 Value range)
- ✓ Lifetime structural guarantee#