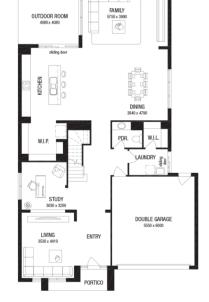

FIXED PRICE PACKAGE INCLUDES:

THE MERRICKS 43 WITH JENSEN FACADE BUILT TO OUR INDUSTRY LEADING BASE SPECIFICATIONS AND LAND, PLUS:

- Stainless steel canopy rangehood and oven
- ✓ Stainless steel sink
- ✓ Single lever mixer tap, chrome finish
- A choice of contemporary tapware and basins
- √ 2000mm high semi-frameless shower screen
- √ 2400mm ceiling height throughout
- ✓ Sectional garage door
- ✓ Gas ducted heating to living areas and bedroom (excludes 'wet areas' and storage)
- √ Concrete roof tiles (choose from builder's category 1 Value range)
- ✓ Lifetime structural guarantee#