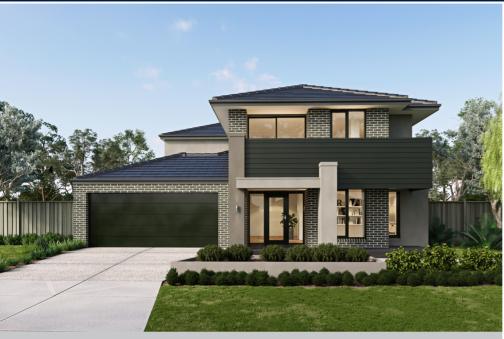

## metricon

Price excludes: Fencing, Landscaping, Concrete pavers, Planter boxes, Deckin

FIXED PRICE

\$761,734

LOT 6636 ROSEHILL BOULEVARD MERRIFIELD ESTATE MICKLEHAM

MERRICKS 43
JENSEN FACADE

BLOCK SIZE | 512M<sup>2</sup>