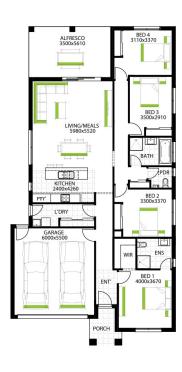

## **HOME AND LAND PACKAGE**









\$570,819\*



CAPITAL 1223A **ASPECT FACADE** 

Lot 3942 Urquhart Street, Merrifield, Mickleham

## SIZE:

LAND: 400 m2

HOME: 23 sqs



## **PACKAGE INCLUDES:**

- Fixed site costs. NBN/Opticomm provision & council requirements.
- 900mm stainless steel appliances including dishwasher.
- Concrete driveway & path (Up to 35m2).
- Sectional panel lift garage door with 2 remotes.
- Developer guidelines & covenants.

- Stone benchtops to kitchen and overhead cupboards incl. over the
- All flooring coverings: carpet, tiles or timber
- Tiled shower bases, shower rail assembly with semi frameless shower
- Professionally selected exterior & interior colour scheme options.





Image may include upgrade items and may depict fixtures, finishes and features not supplied by Welsh Homes such as landscaping and fencing. Accordingly, any prices in this flyer do not include the supply of any of those items. "Home and Land Package price correct at time of printing and subject to change without notice. Package price excludes external lighting, telephone service, stamp duty on land, legal fees and conveyancing costs including titles and property report. Floorplan is representation of facade depicted unless otherwise stated. Welsh Homes reserves the right to alter the images or descriptions without notice. See your Welsh Homes sales consultant for full details of standard inclusions. Land supplied by developer. Land prices and availability are subject to change without