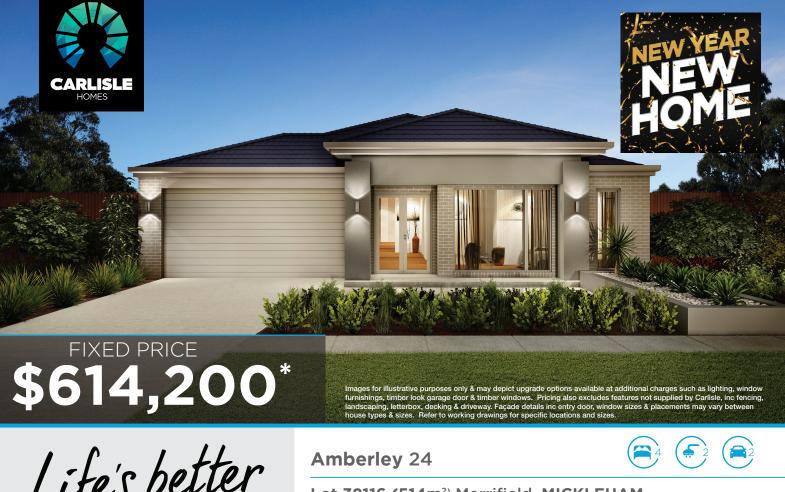

- FIXED PRICE SITE COSTS AND CONNECTIONS
- DEVELOPER AND COUNCIL REQUIREMENTS
- DOUBLE GLAZING TO WINDOWS
- BRIVIS EVAPORATION COOLING
- CERAMIC TILES OR LAMINATE TIMBER AND CARPET
- 20MM CAESARSTONE BENCHTOPS TO KITCHEN, ENSUITE & BATHROOM
- 40MM CAESARSTONE EDGE WITH END PANELS TO ISLAND BENCH IN DOUBLE STOREY HOMES
- CLEAR GLASS SPLASH BACK
- TECHNIKA STAINLESS STEEL DISHWASHER
- 2110MM HIGH ALUMINIUM ENTERTAINER STACKER DOOR AND/OR ADDITIONAL ALUMINIUM SLIDING DOOR TO ALFRESCO
- ALARM SYSTEM WITH MOTION DETECTORS
- REMOTE CONTROLLED GARAGE DOOR WITH THREE TRANSMITTERS
- COLORCOTE METAL ROOF TO SINGLE STOREY HOMES

## **Amberley 24**







## Lot 38116 (514m2) Merrifield, MICKLEHAM



## FOR ENQUIRIES CONTACT:

Adam Assad m: 0455800015 | w: carlislehomes.com.au Or visit: Cloverton, 8