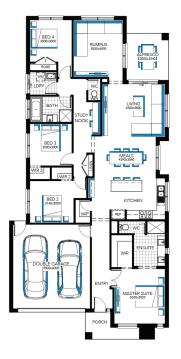

- FIXED PRICE SITE COSTS AND CONNECTIONS
- DEVELOPER AND COUNCIL REQUIREMENTS
- DOUBLE GLAZING TO WINDOWS
- BRIVIS EVAPORATION COOLING
- CERAMIC TILES OR LAMINATE TIMBER AND CARPET
- 20MM CAESARSTONE BENCHTOPS TO KITCHEN, ENSUITE & BATHROOM
- 40MM CAESARSTONE EDGE WITH END PANELS TO ISLAND BENCH IN DOUBLE STOREY HOMES
- CLEAR GLASS SPLASH BACK
- TECHNIKA STAINLESS STEEL DISHWASHER
- 2110MM HIGH ALUMINIUM ENTERTAINER STACKER DOOR AND/OR ADDITIONAL ALUMINIUM SLIDING DOOR TO ALFRESCO
- ALARM SYSTEM WITH MOTION DETECTORS
- REMOTE CONTROLLED GARAGE DOOR WITH THREE TRANSMITTERS
- COLORCOTE METAL ROOF TO SINGLE STOREY HOMES

## **Amberley 24**







## Lot 38116 (514m2) Merrifield, MICKLEHAM



## FOR ENQUIRIES CONTACT:

Adam Assad m: 0455800015 | w: carlislehomes.com.au Or visit: Cloverton, 8 - 10 McInerney Rd, KALKALLO VIC 3064 Open 7 days a week; Weekdays from 12pm - 5pm; Weekends from 11am - 5pm





\*Fixed Price current as of 20/02/2020.Pricing based on developer engineering plans & plan of subdivision. Hebel homes may be smaller than dimensions shown on the floorplan due the external wall thickness, see working drawings for Hebel home dimensions. Confirm land prices and availability prior to purchase. Community Infrastructure Levy & Asset Protection not included in pricing and must be arranged directly by client with developer (where applicable). Subject to developer & council approval. Package Price does not include any costs associated with Developer's Corner Façade tr