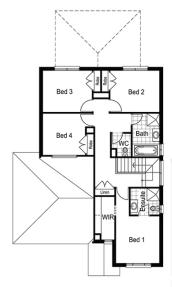

## Newport 245

**H** 

\_ 2

**▶** 2 ⊢ 12.5m

bridgewater RANGE

Lot: 2272 Cabane Circuit, Mt Duneed

Estate: Armstrong
Block size: 400m<sup>2</sup>
Title Exp: March 2018
House Size: 24.54sq