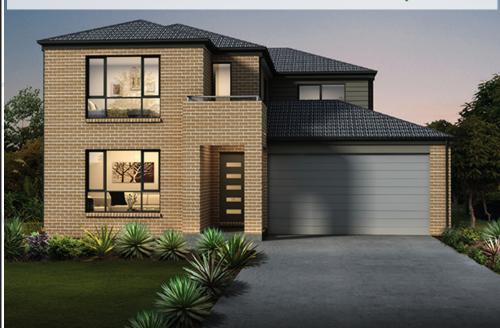

## Newport 245

**H** 

\_ 2

**▶** 2 ⊢ 12.5m

bridgewater RANGE

Lot: 2272 Cabane Circuit, Mt Duneed

Estate: Armstrong
Block size: 400m<sup>2</sup>
Title Exp: March 2018
House Size: 24.54sq