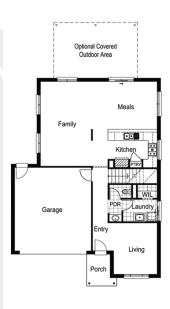

## Newport 245

**H** 

\_ 2

**▶** 2 ⊢ 12.5m

bridgewater RANGE

Lot: 2272 Cabane Circuit, Mt Duneed

Estate: Armstrong
Block size: 400m<sup>2</sup>
Title Exp: March 2018
House Size: 24.54sq