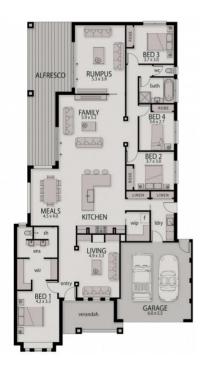

## The Camberwell

LOT 806 HIGHGROVE, CLYDE NORTH

*Package price:* \$513,990

**□** 4 **□** 2 **□** 2

 HOUSE AREA
 23.59sq

 GARAGE AREA
 3.91sq

 TOTAL AREA
 30.71sq

LOT NO. 806 LOT SIZE 512m<sup>2</sup>

- Colorbond roof
- 2700mm ceiling heights
- Stone to kitchen and ensuite
- Tiled shower bases to ensuite and bathroom
- Alfresco to rear under roofline
- Site cost allowance
- Gas ducted heating
- √ Floor coverings throughout