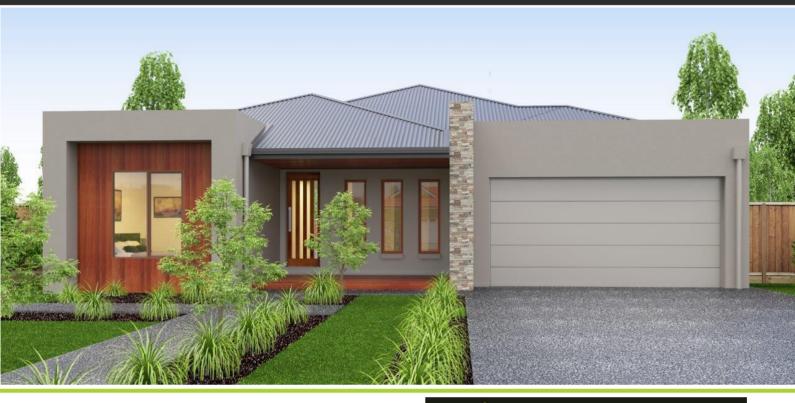

## The Camberwell

LOT 806 HIGHGROVE, CLYDE NORTH

*Package price:* \$513,990

**□** 4 **□** 2 **□** 2

 HOUSE AREA
 23.59sq

 GARAGE AREA
 3.91sq

 TOTAL AREA
 30.71sq

LOT NO. 806 LOT SIZE 512m<sup>2</sup>

- Colorbond roof
- 2700mm ceiling heights
- Stone to kitchen and ensuite
- Tiled shower bases to ensuite and bathroom
- Alfresco to rear under roofline
- Site cost allowance
- Gas ducted heating
- √ Floor coverings throughout