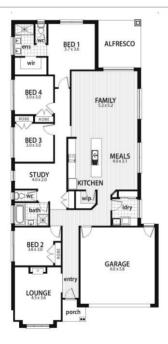

## The Macquarie

LOT 2123 SANDYMOUNT DRIVE, CLYDE NORTH

*Package price:* \$518,000

🛏 4 🔓 2 🖨 2

 HOUSE AREA
 186.82sm
 LOT NO.
 2123

 GARAGE AREA
 37.97sm
 LOT SIZE
 476

 TOTAL AREA
 239.60sm

- Customization Options
- Stone benchtops to kitchen
- Stainless Steel Dishwasher
- Tiled shower bases
- Panel Lift garage with 2 remotes
- √ 900mm Stainless Steel Appliances
- Quality carpet from builders range
- ✓ Generous Site cost allowance