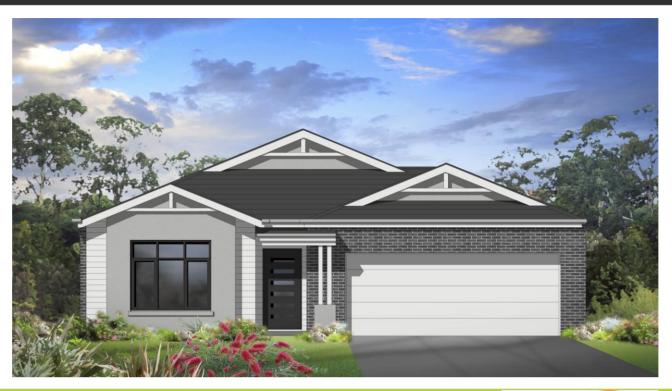

## The Macquarie

LOT 2123 SANDYMOUNT DRIVE, CLYDE NORTH

*Package price:* \$518,000

🛏 4 🔓 2 🖨 2

 HOUSE AREA
 186.82sm
 LOT NO.
 2123

 GARAGE AREA
 37.97sm
 LOT SIZE
 476

 TOTAL AREA
 239.60sm

- Customization Options
- Stone benchtops to kitchen
- Stainless Steel Dishwasher
- Tiled shower bases
- Panel Lift garage with 2 remotes
- √ 900mm Stainless Steel Appliances
- Quality carpet from builders range
- ✓ Generous Site cost allowance