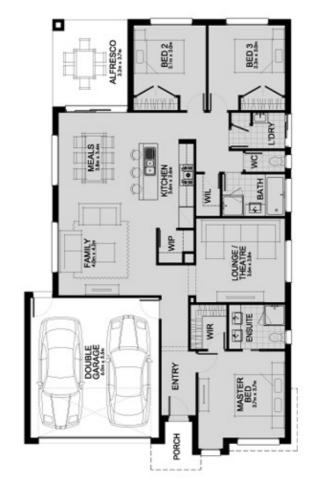

## Wyndham Vale

Enfield 210

\$340,750

3

2 🖁

2

Lot 607 Jubilee Estate Wyndham Vale Land size: 400 sqm