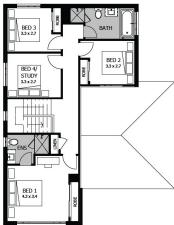

## COMPLETE HOME AND LAND PACKAGE

Eureka 22

Lot 741 Maryborough Drive - Jubilee - Wyndham Vale

PACKAGE FROM: \$372,000

Land 263m<sup>2</sup>

- **Quality floor coverings**
- Stylish blinds
- Coloured concrete driveway
- **Flyscreens**
- Westinghouse stainless steel appliances
- 25 year structural guarantee
- 12 month service warranty

## Call Peter McKay 0412 255 570

^Floorplan depicts a traditional facade, modern facade shown and included in price. Facade image is an artist impression for illustrative purposes only and may show decorative items not included in the base price including path, fencing, landscaping, coach lights and furnishings. \$10,000 First Home Owners Grant deducted from price. Block and building dimensions may vary from the illustration and the details shown. Accordingly any prices specified do not include the supply of any of those items. For more information on the pricing and specification of this home please contact a New Homes Consultant. ABN Group Victoria has permission of the owner of the land to advertise the land as part of the price specified. The land price does not include transfer duty, settlement costs or any other fees or disbursements associated with the settlement of the land. Prices may vary and be subject to change once all siteworks plans are completed and the current market value of the land and other relevant costs are taken into consideration. ABN Group Victoria and the owner of the land reserve the right to change their prices without notice. (Oct, 2014)