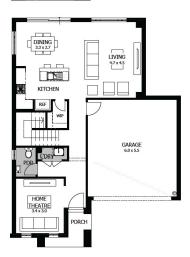

## COMPLETE HOME AND LAND PACKAGE

Eureka 22

Lot 741 Maryborough Drive - Jubilee - Wyndham Vale

PACKAGE FROM: \$372,000

Land 263m<sup>2</sup>

- **Quality floor coverings**
- Stylish blinds
- Coloured concrete driveway
- **Flyscreens**
- Westinghouse stainless steel appliances
- 25 year structural guarantee
- 12 month service warranty

## Call Peter McKay 0412 255 570

^Floorplan depicts a traditional facade, modern facade shown and included in price. Facade image is an artist impression for illustrative purposes only and may show decorative items not included in the base price including path, fencing, landscaping, coach lights and furnishings. \$10,000 First Home Owners Grant deducted from price. Block and building dimensions may vary from the illustration and the details shown. Accordingly any prices specified do not include the supply of any of those items. For more information on the pricing and specification of this home please contact a New Homes Consultant. ABN Group Victoria has permission of the owner of the land to advertise the land as part of the price specified. The land price does not include transfer duty, settlement costs or any other fees or disbursements associated with the settlement of the land. Prices may vary and be subject to change once all siteworks plans are completed and the current market value of the land and other relevant costs are taken into consideration. ABN Group Victoria and the owner of the land reserve the right to change their prices without notice. (Oct, 2014)