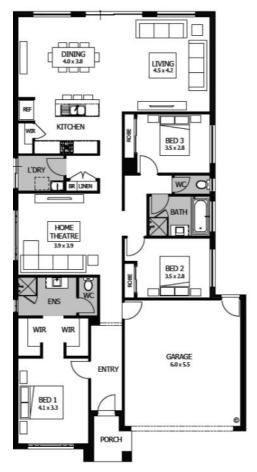

## COMPLETE HOME AND LAND PACKAGE

Grove 22

Lot 2103 Bendigo Street, Mickleham - Merrifield Estate

PACKAGE FROM:

\$386,100

Land 350m<sup>2</sup>

- **✓** Quality floor coverings
- **√** Stylish blinds
- ✓ Coloured concrete driveway
- ✓ Flyscreens
- ✓ Westinghouse stainless steel appliances
- √ 25 year structural guarantee
- √ 12 month service warranty

## **H** HomebuyersCentre

First choice in first homes

^Floorplan depicts a traditional facade, modern facade shown and included in price. Facade image is an artist impression for illustrative purposes only and may show decorative items not included in the base price including path, fencing, landscaping, coach lights and furnishings. \$10,000 First Home Owners Grant deducted from price. Block and building dimensions may vary from the illustration and the details shown. Accordingly any prices specified do not include the supply of any of those items. For more information on the pricing and specification of this home please contact a New Homes Consultant. ABN Group Victoria has permission of the owner of the land to advertise the land as part of the price specified. The land price does not include transfer duty, settlement costs or any other fees or disbursements associated with the settlement of the land. Prices may vary and be subject to change once all siteworks plans are completed and the current market value of the land and other relevant costs are taken into consideration. ABN Group Victoria and the owner of the land reserve the right to change their prices without notice. (Oct. 2014)