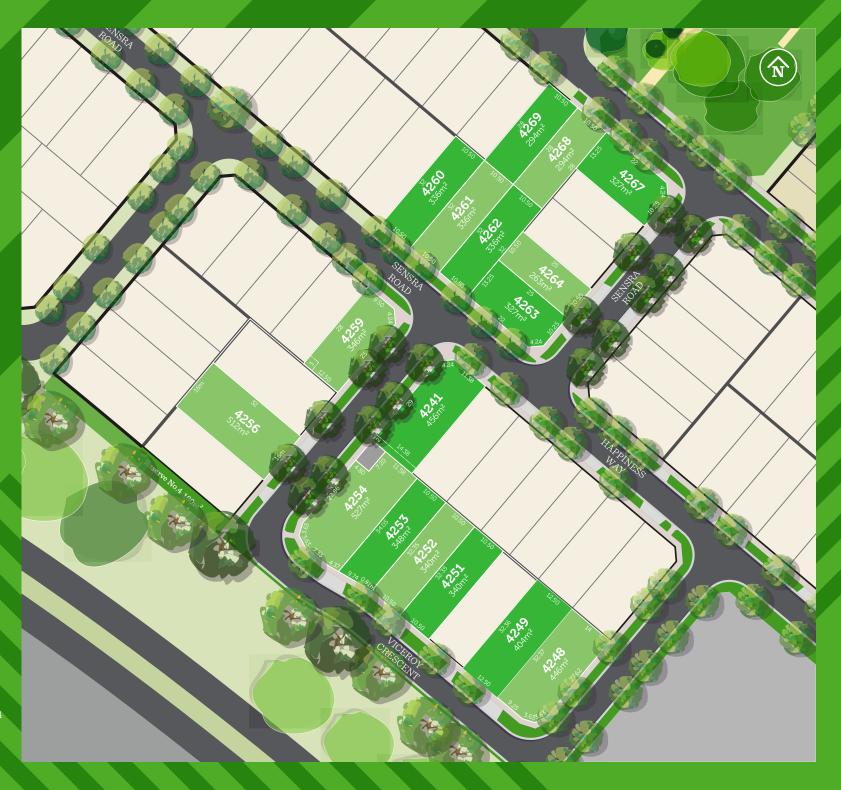

# VICEROY RELEASE

Welcome to Scholars Green, the smart neighbourhood at Jubilee. With schools, sports grounds, parklands and an indoor water park close by, it's everything your kids have been waiting for.

This neighbourhood will enjoy all the wonders of Jubilee and its surrounding area such as:

- Club Jubilee One Aquatic Centre and state-of-the-art gym (For Jubilee residents and their guests)
- Future Club Jubilee Two: Jubilee Wellness Centre
- Nido Early Learning child care centre
- Planned Prep-12 Catholic School
- Future Prep-6 Government School
- 35 minutes to CBD via Wyndham Vale Train Station
- PTV bus route 191 connecting you to Werribee
- nbn<sup>™</sup> ready
- 1.5 kms of Werribee riverfront to explore
- Cricket oval, 3 soccer fields and a kick about area
- Neighbourhood shopping centre with supermarket and speciality shops due to open late 2022
- Extensive network of parks, playgrounds and native reserves