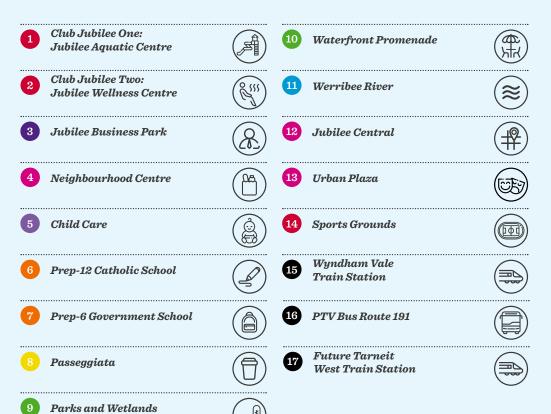

This neighbourhood will enjoy all the wonders of Jubilee and its surrounding area such as:

- Club Jubilee One Aquatic Centre and state-of-the-art gym (For Jubilee residents and their guests)
- Future Club Jubilee Two: Jubilee Wellness Centre
- Nido Early Learning child care centre
- Planned Prep-12 Catholic School
- Future Prep-6 Government School
- 35 minutes to CBD via Wyndham Vale Train Station
- PTV bus route 191 connecting you to Werribee
- nbn<sup>™</sup> ready
- 1.5 kms of Werribee riverfront to explore
- Cricket oval, 3 soccer fields and a kick about area
- Neighbourhood shopping centre with supermarket and speciality shops due to open late 2022
- Extensive network of parks, playgrounds and native reserves