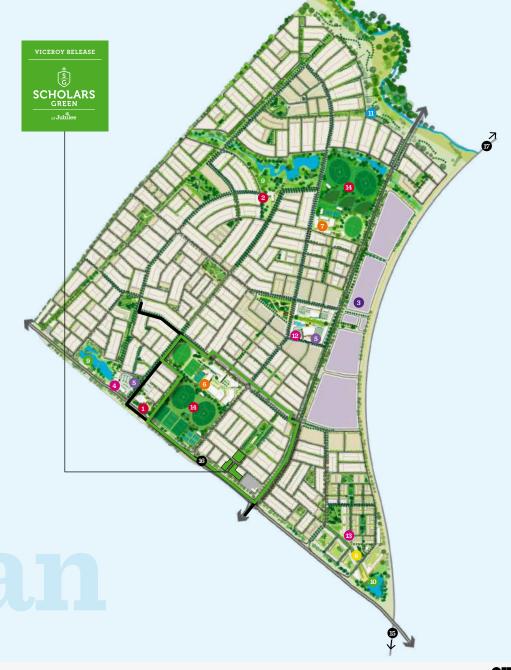

# VICEROY RELEASE

Welcome to Scholars Green, the smart neighbourhood at Jubilee. With schools, sports grounds, parklands and an indoor water park close by, it's everything your kids have been waiting for.

This neighbourhood will enjoy all the wonders of Jubilee and its surrounding area such as:

- Club Jubilee One Aquatic Centre and state-of-the-art gym (For Jubilee residents and their guests)
- Future Club Jubilee Two: Jubilee Wellness Centre
- Nido Early Learning child care centre
- Planned Prep-12 Catholic School
- Future Prep-6 Government School
- 35 minutes to CBD via Wyndham Vale Train Station
- PTV bus route 191 connecting you to Werribee
- nbn<sup>™</sup> ready
- 1.5 kms of Werribee riverfront to explore
- Cricket oval, 3 soccer fields and a kick about area
- Neighbourhood shopping centre with supermarket and speciality shops due to open late 2022
- Extensive network of parks, playgrounds and native reserves