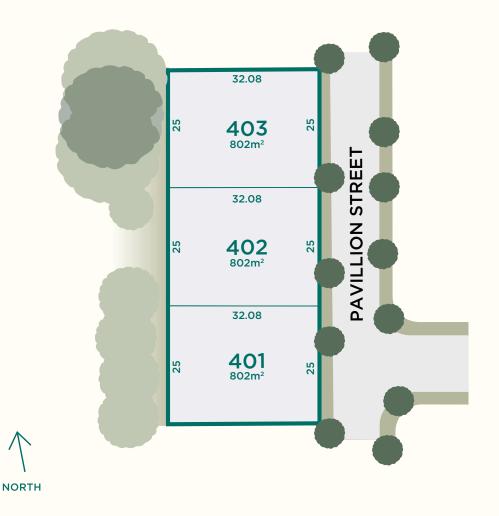

The first 3 of our 10 premium lifestyle lots in the Reserve Release are each a substantial  $802m^2$ , and offer a prime position to build your perfect home.

Choose to call Harvest Rise your home today and start your life in an enduring, sustainable community close to local amenities.