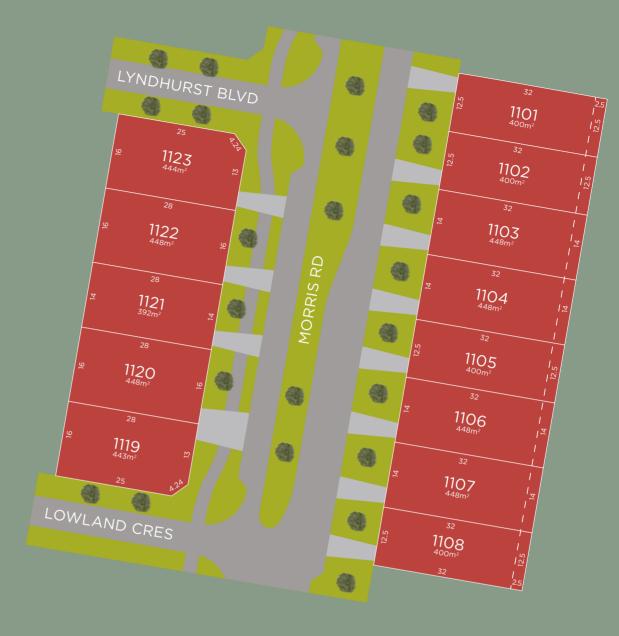

## Now Selling Morris Release 1

Offering a choice of 13 lots ranging from 392m<sup>2</sup> to 448m<sup>2</sup>, Morris Release 1 is situated in the heart of the Ellarook estate near the Skeleton Creek reserve.

## **Morris Release 1**

| LOT NO.  | AREA (m²)                    | FRONTAGE (m)               | STATUS    |
|----------|------------------------------|----------------------------|-----------|
| LOT 1101 | 400 m <sup>2</sup> Land Size | 12.5 <sup>m</sup> Frontage | AVAILABLE |