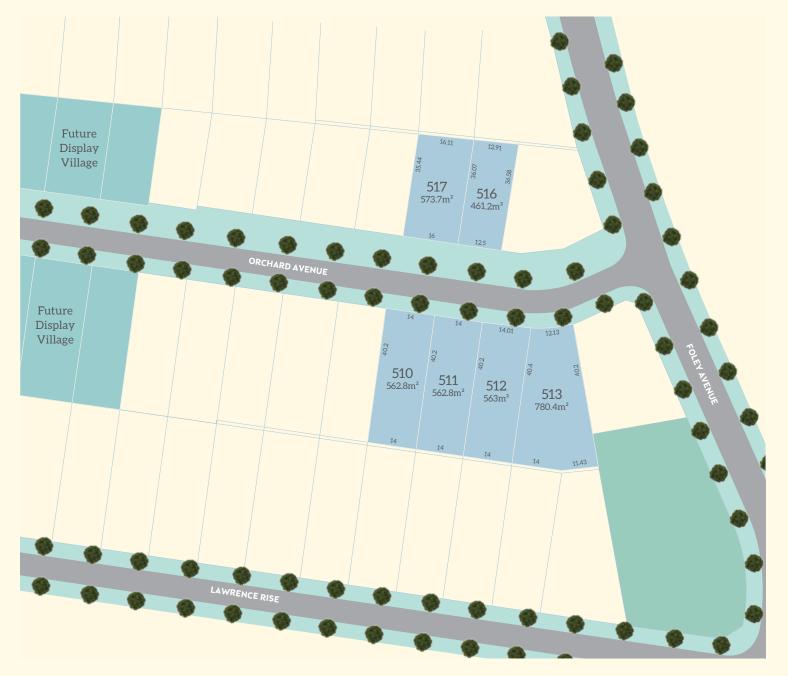

## **Orchard Release One**

The Orchard Release one offers an exclusive release of just six lots ranging in size from 461m<sup>2</sup> to a generous 780m<sup>2</sup>. The Orchard release features some of the best ocean views at Banyan Hill and is also located close to the future Hilltop Park featuring the majestic Moreton Bay Fig Tree.