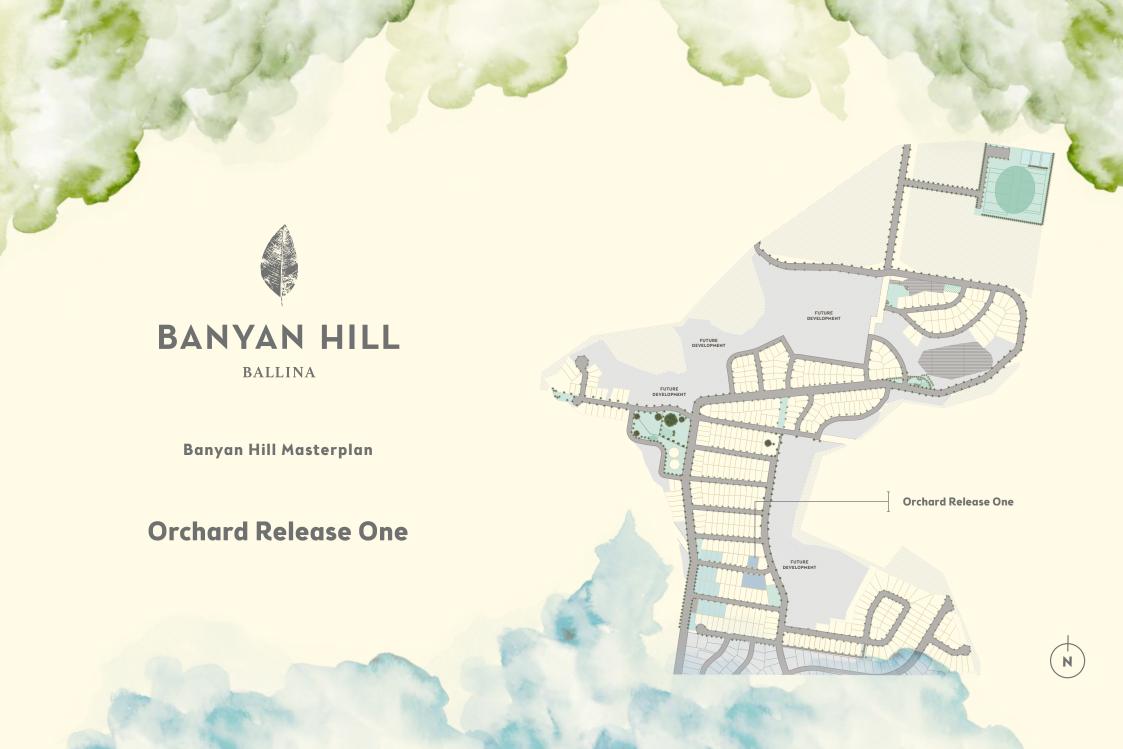

## **Orchard Release One**

The Orchard Release one offers an exclusive release of just six lots ranging in size from 461m<sup>2</sup> to a generous 780m<sup>2</sup>. The Orchard release features some of the best ocean views at Banyan Hill and is also located close to the future Hilltop Park featuring the majestic Moreton Bay Fig Tree.