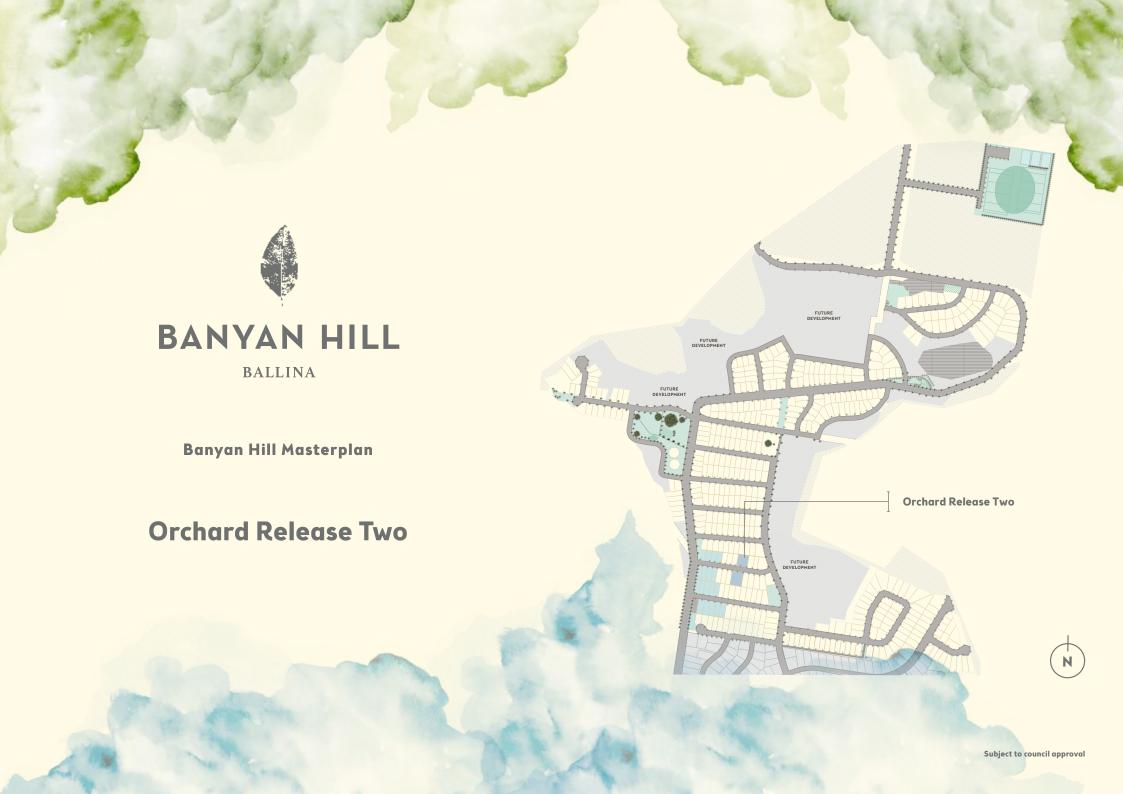

## **Orchard Release Two**

The Orchard Release two offers an exclusive release of just four lots ranging in size from 491m² to a generous 643m². The Orchard release features some of the best ocean views at Banyan Hill and is also located close to the future Hilltop Park featuring the majestic Moreton Bay Fig Tree.