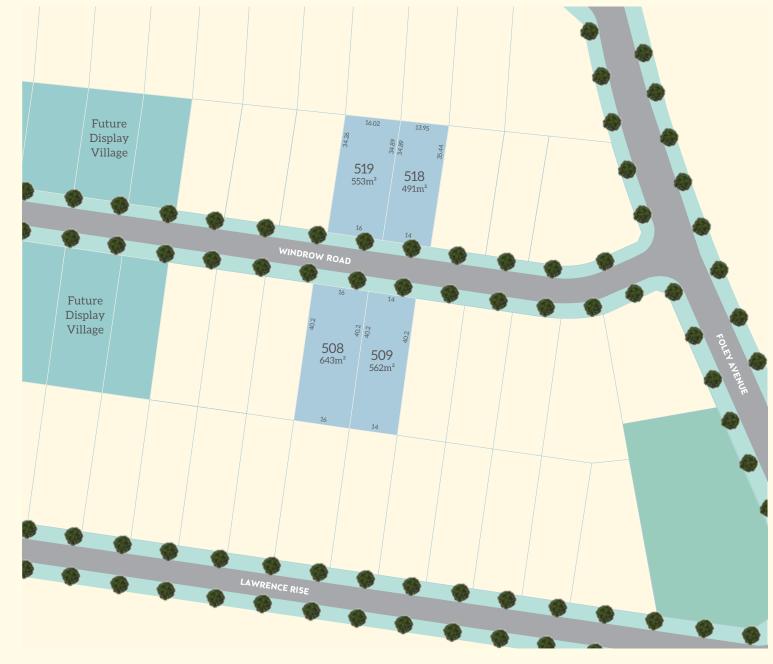

## **Orchard Release Two**

The Orchard Release two offers an exclusive release of just four lots ranging in size from 491m² to a generous 643m². The Orchard release features some of the best ocean views at Banyan Hill and is also located close to the future Hilltop Park featuring the majestic Moreton Bay Fig Tree.