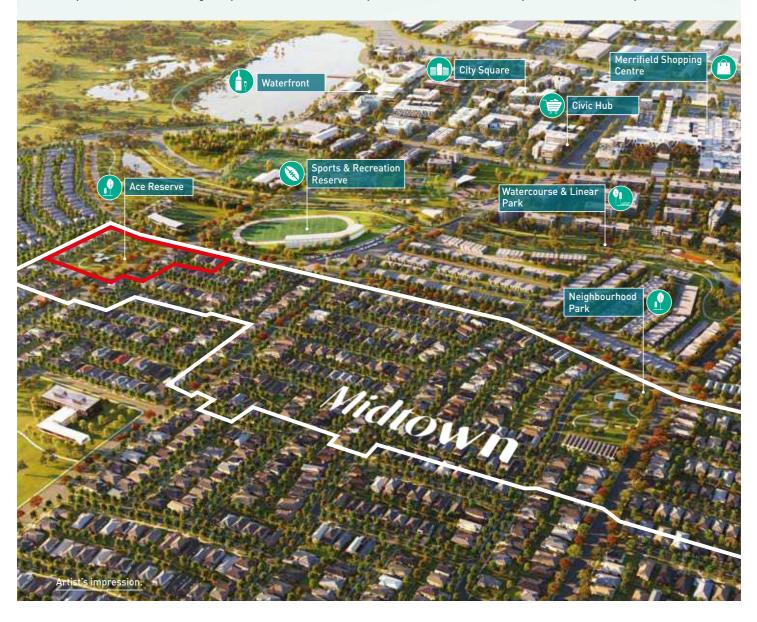

## A lifestyle without equal.

Be part of one the most desirable and unique locations in Merrifield!

Not only are you less than a 10 minute walk from the future Merrifield City Centre, you'll also enjoy the privilege of a sanctuary of green open spaces at your doorstep.

The beautifully landscaped Ace Reserve, opening in 2020, is like having the backyard of your dreams. Featuring a tennis court, basketball half court and an abundance of open space, it is an ideal place to enjoy the outdoors.

Step out across the tree-lined Rosehill Boulevard and you'll find more parks, sporting areas, community spaces and the scenic linear watercourse, all of which reinforce the connected, healthy and active lifestyle only found in Merrifield.