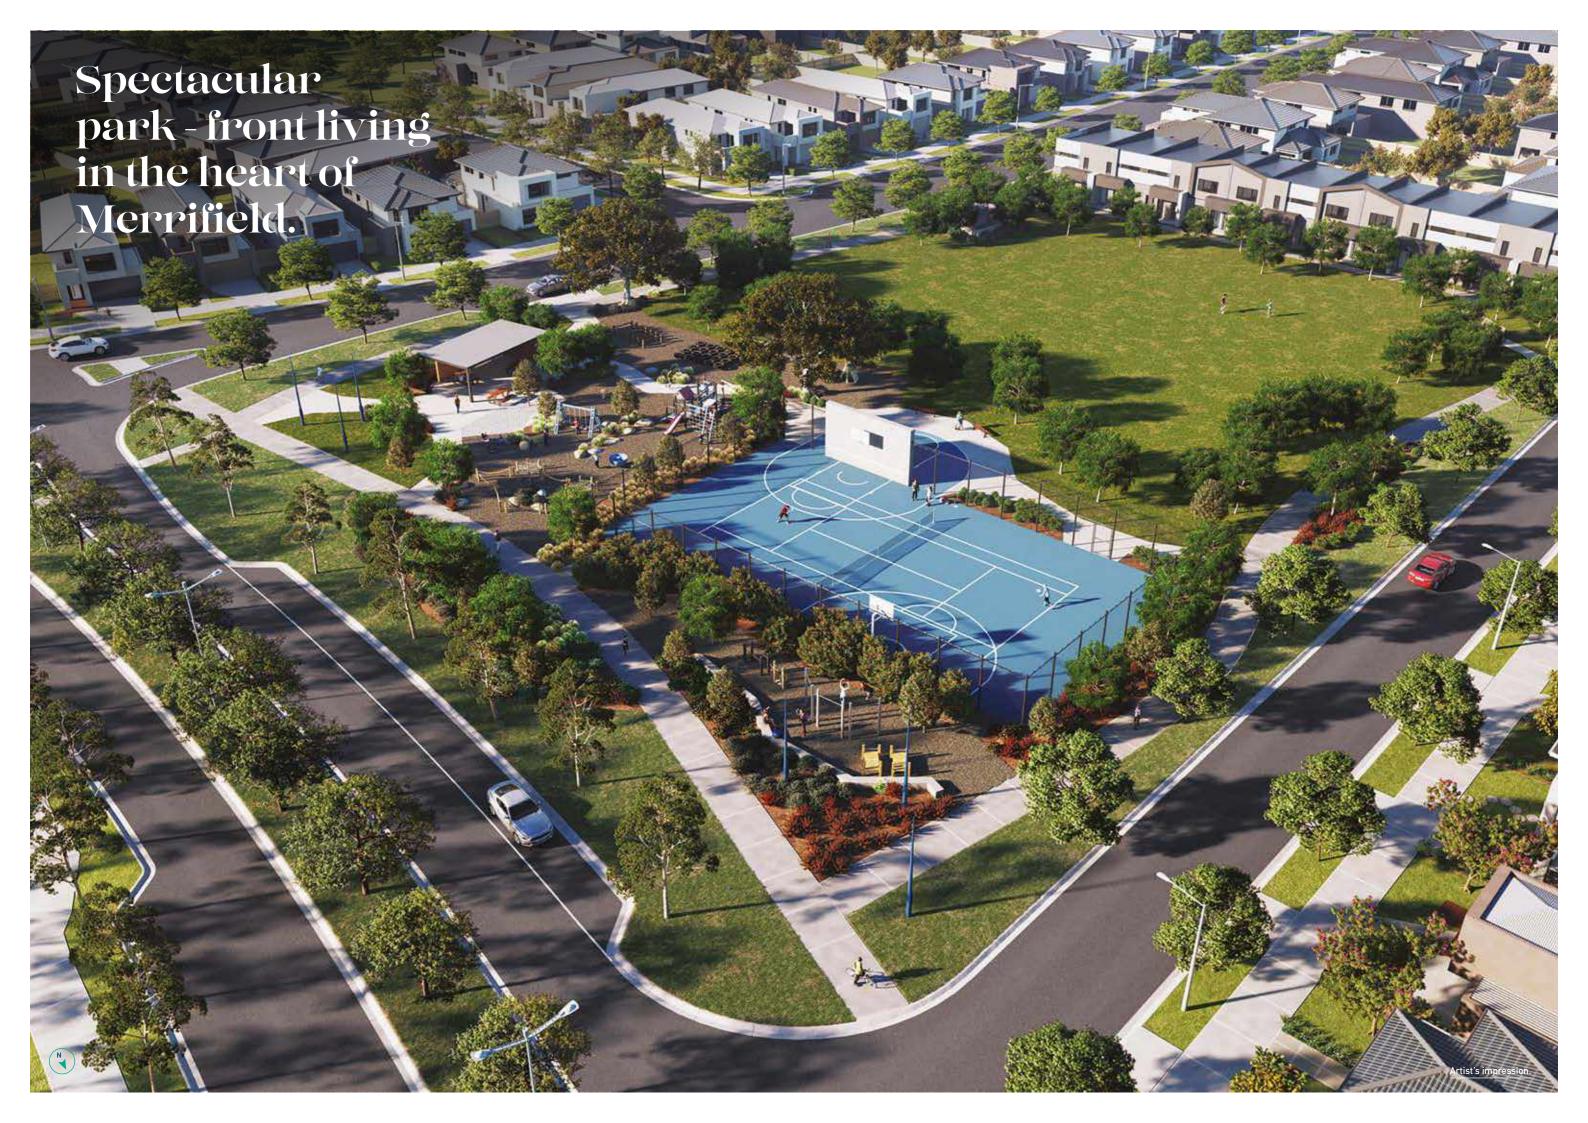

The beautifully landscaped Ace Reserve, opening in 2020, is like having the backyard of your dreams. Featuring a tennis court, basketball half court and an abundance of open space, it is an ideal place to enjoy the outdoors.