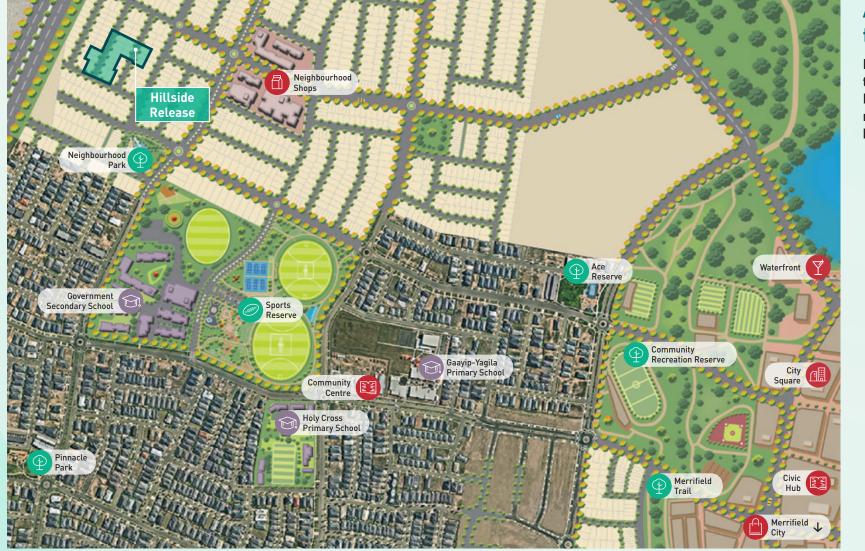

# A crafted city ready to live in.

Picture walking out your front door to discover a city on your doorstep. Purchase now and you will be moving into Merrifield alongside brand new first-class amenity.

SPORTS RESERVE OPENS 2021

GAAYIP-YAGILA PRIMARY SCHOOL Now Open!

Visit Merrifield Sales Centre – Rosehill Boulevard, Mickleham I Open 11am – 5pm daily (6pm DST) merrifieldmelbourne.com.au I Call 03 9684 8120