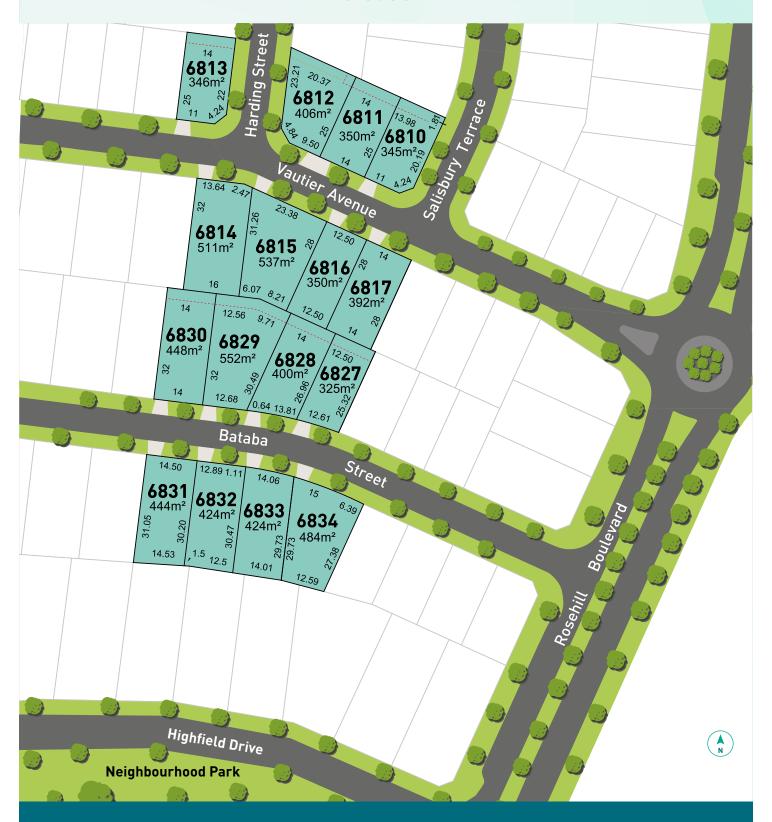

## Release 4B

Release 4B

--- 3m Easement

Crossovers

Future/Past Release

--- 2.5m Easement

Particulars herein are for information only and do not constitute any representation by the vendors or the agent Ascotown Pastoral Company Pty Ltd

[ACN 116 959 365]. Prospective purchasers should check all measurements in the contract of sale prior to purchase.