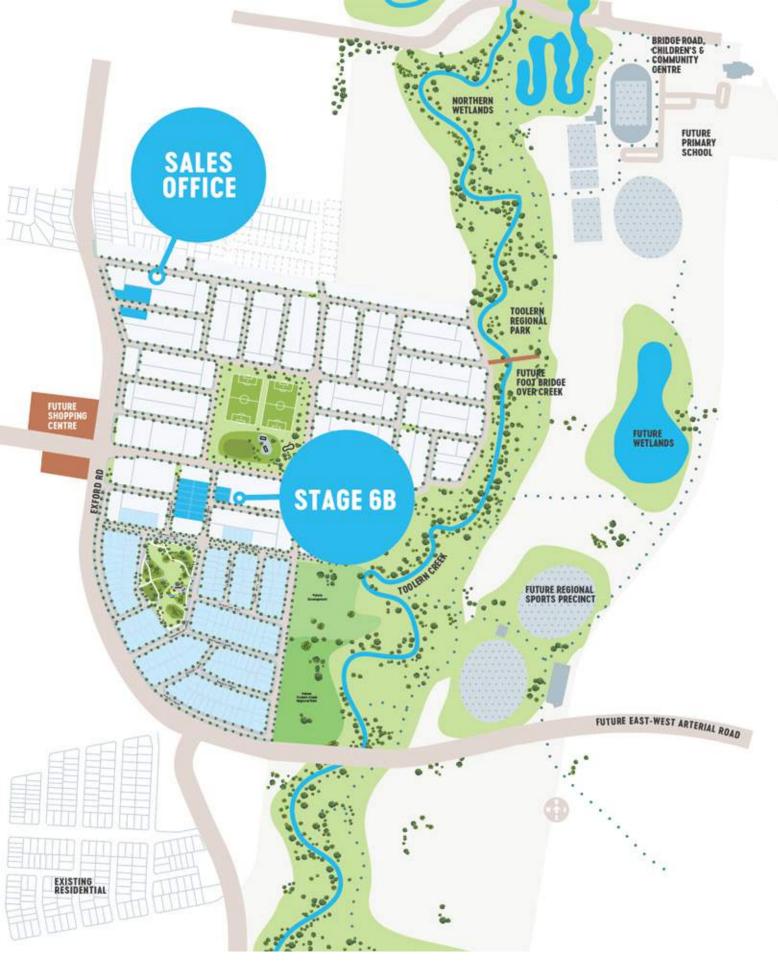

## **SALES OFFICE**

180 Exford Road, Weir Views VIC 3338 Ph: 0418 577 055. Open 7 Days 11am - 6pm