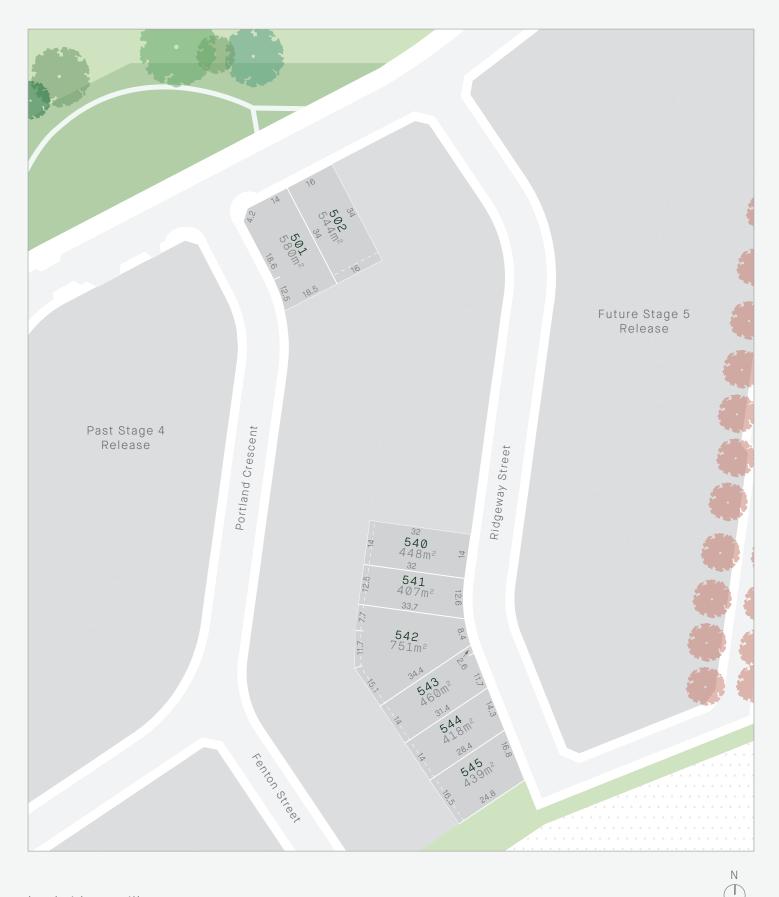

#### Stage 5A

| LOT NO. | AREA (m²)          | FRONTAGE (m) | DEPTH (m) | STATUS    |
|---------|--------------------|--------------|-----------|-----------|
| LOT 542 | 751 m <sup>2</sup> | 8.4m         | 33.7m     | AVAILABLE |