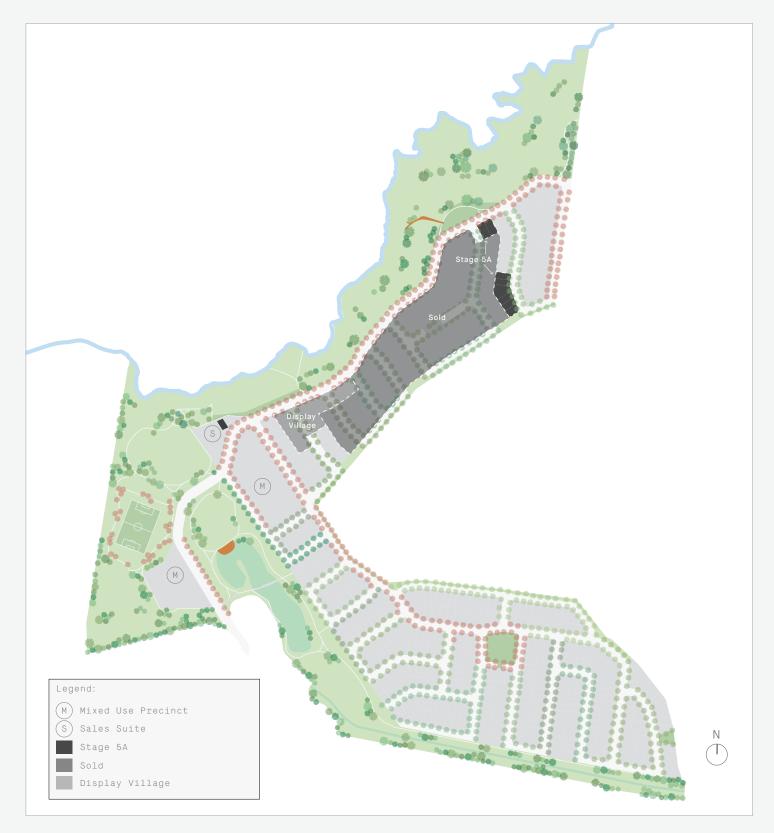

#### Stage 5A

| LOT NO. | AREA (m²)          | FRONTAGE (m) | DEPTH (m) | STATUS    |
|---------|--------------------|--------------|-----------|-----------|
| LOT 542 | 751 m <sup>2</sup> | 8.4m         | 33.7m     | AVAILABLE |