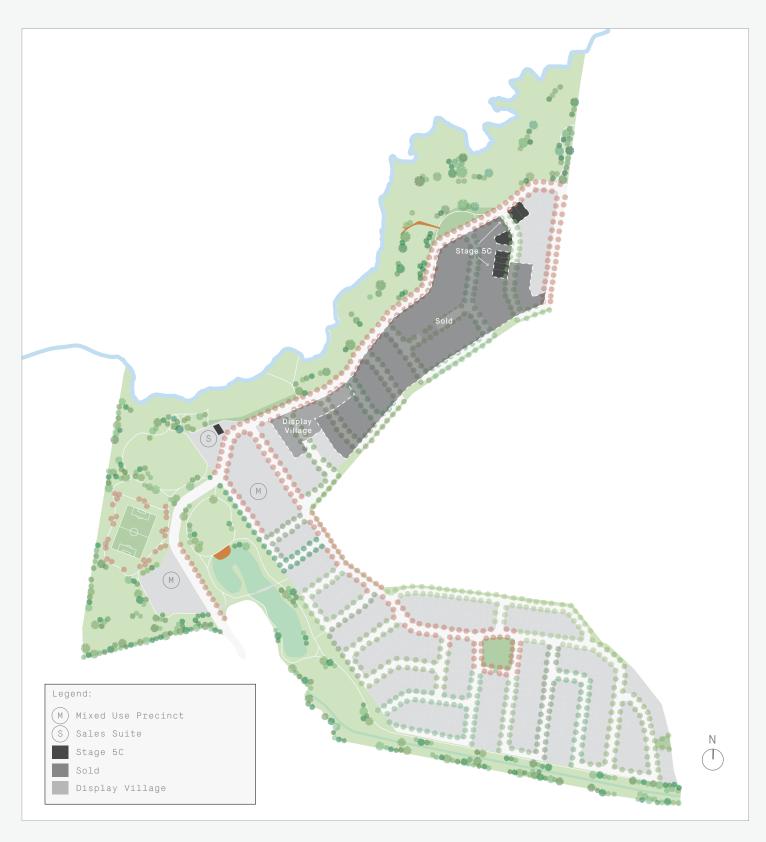

#### Stage 5C

| LOT NO. | AREA (m²)          | FRONTAGE (m) | DEPTH (m) | STATUS    |
|---------|--------------------|--------------|-----------|-----------|
| LOT 534 | 863 m <sup>2</sup> | 34.8m (IRR)  | 36m       | AVAILABLE |