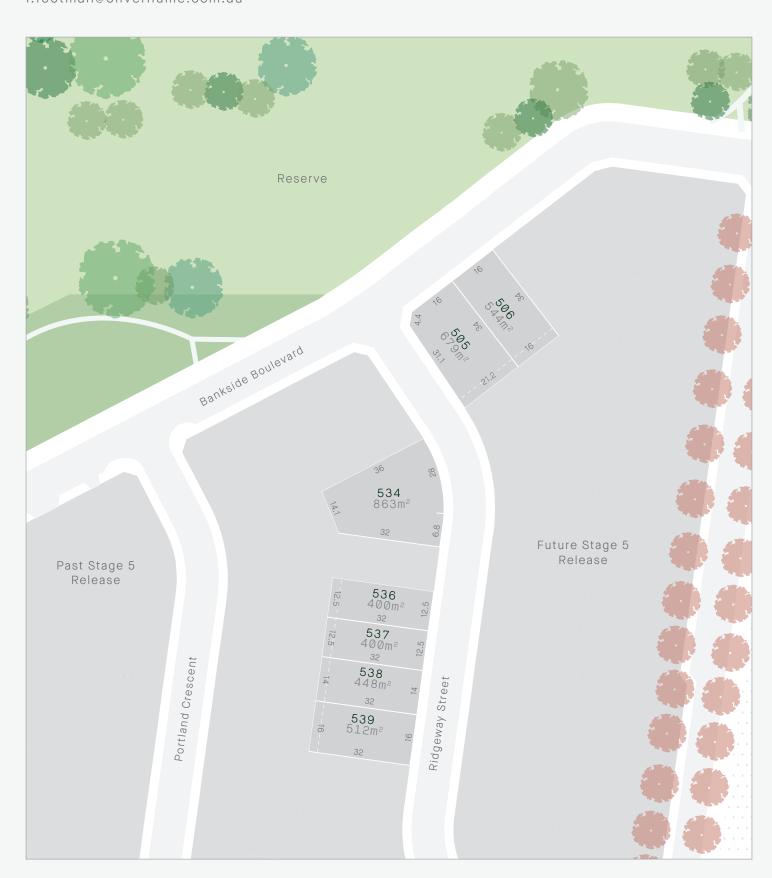

#### Stage 5C

| LOT NO. | AREA (m²)          | FRONTAGE (m) | DEPTH (m) | STATUS    |
|---------|--------------------|--------------|-----------|-----------|
| LOT 534 | 863 m <sup>2</sup> | 34.8m (IRR)  | 36m       | AVAILABLE |