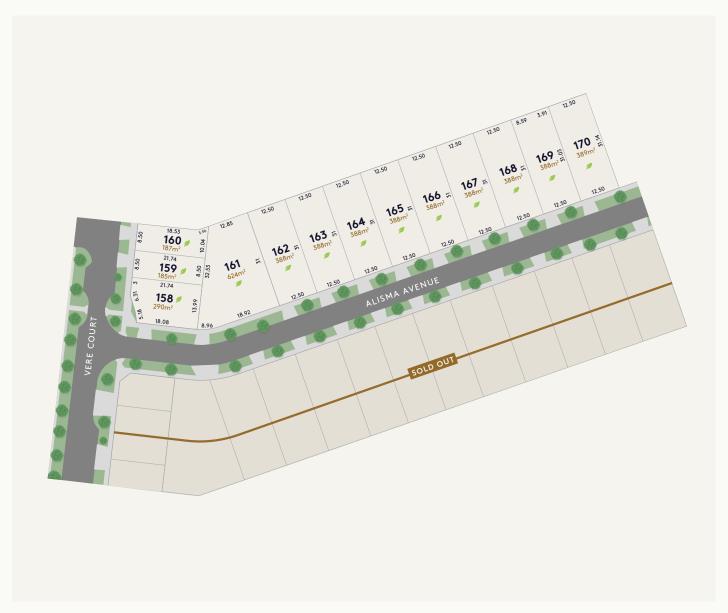

## THE FLINDERS RELEASE

13 LAND LOTS: 185M<sup>2</sup> - 624M<sup>2</sup>

## Enjoy the very best of Little Springs.

The Flinders release at Little Springs presents an excellent choice of only 13 traditional land lots; each ideally located to make the most of everything Little Springs has to offer.

## The Flinders release offers:

- Your choice from 13 quality homesites up to 624m²
- · Quiet residential streets with limited through traffic
- The opportunity to build a new home with leading builders
- A short walk to our local park and the conservation areas of Kororoit Creek
- A choice from six front garden designs that come complimentary on select land lots