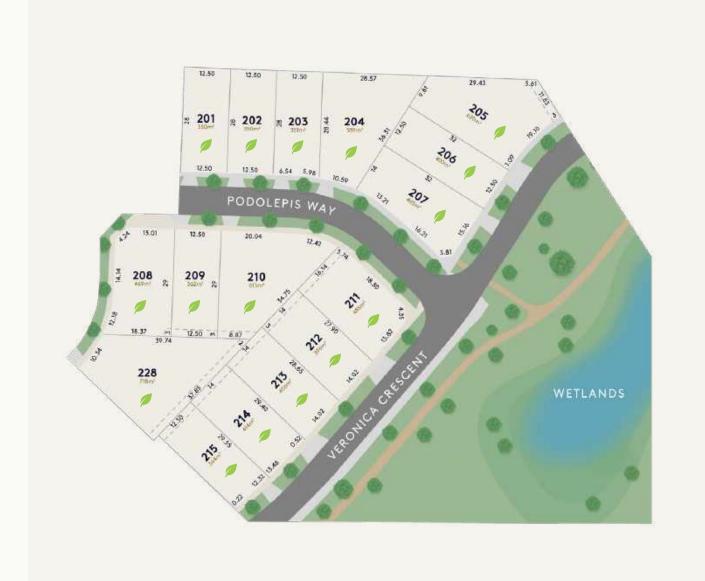

### THE GOULBURN RELEASE

16 LAND LOTS: 350M<sup>2</sup> - 718M<sup>2</sup>

COMPLIMENTARY FRONT LANDSCAPING INCLUDED

#### The Goulburn release offers:

- Your choice from 16 quality homesites up to 718m<sup>2</sup>
- A quiet residential street with limited through traffic
- Unobstructed views overlooking the wetlands
- Easy access to the nature trails and conservation areas of Kororoit Creek
- A choice from six front garden designs that come complimentary on all lots

### **Goulburn Release**

| LOT NO. | AREA (m²)          | FRONTAGE (m) | DEPTH (m) | STATUS    |
|---------|--------------------|--------------|-----------|-----------|
| LOT 228 | 718 m <sup>2</sup> | 11.65m (IRR) | 28m       | AVAILABLE |