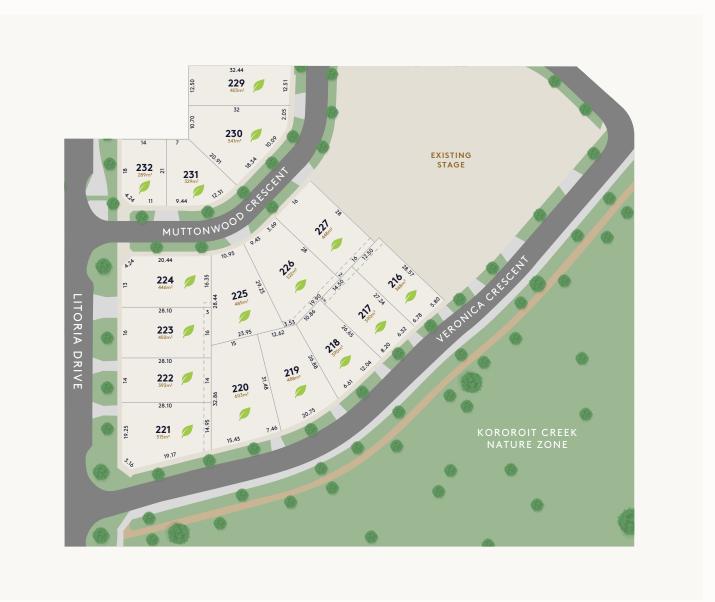

## A premier nature zone location.

The Murchison release of land at Little Springs presents an excellent choice of only 16 traditional land lots; each ideally located to make the most of everything Little Springs has to offer.

## The Murchison release offers:

- Your choice from 16 quality homesites up to 603m<sup>2</sup>
- A quiet residential street with limited through traffic
- Unobstructed views overlooking the nature reserve to Kororoit Creek
- Easy access to the nature trails and conservation areas
- A choice from six front garden designs that come complimentary on all lots

Homeowners within The Murchison release have the privilege of direct access to this valuable, natural asset, which is planned to become one of Melbourne's most popular and well-utilised waterways.

LITTLESPRINGS.COM.AU