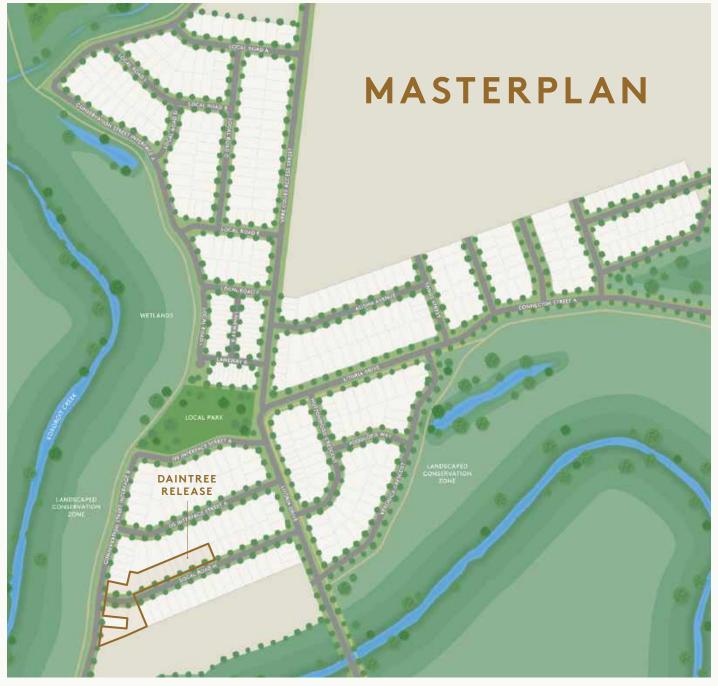

### Enjoy the very best of Little Springs.

The Daintree release at Little Springs presents an excellent choice of only 14 quality land lots; each ideally located to make the most of everything Little Springs has to offer.

## The vision for Little Springs is one where residents can live healthily, close to recreational amenities and in a haven for families.

Little in name, yet big on opportunity – Little Springs is surrounded on three sides by Kororoit Creek, a 52km long watercourse that rises in the outer north-western suburbs of Melbourne and gently winds its way to connect with the waters of Port Phillip Bay.

Homeowners within the Daintree release will, therefore, enjoy direct access to this valuable, natural asset, which is planned to become one of Melbourne's most popular and well-utilised waterways.

LITTLESPRINGS.COM.AU