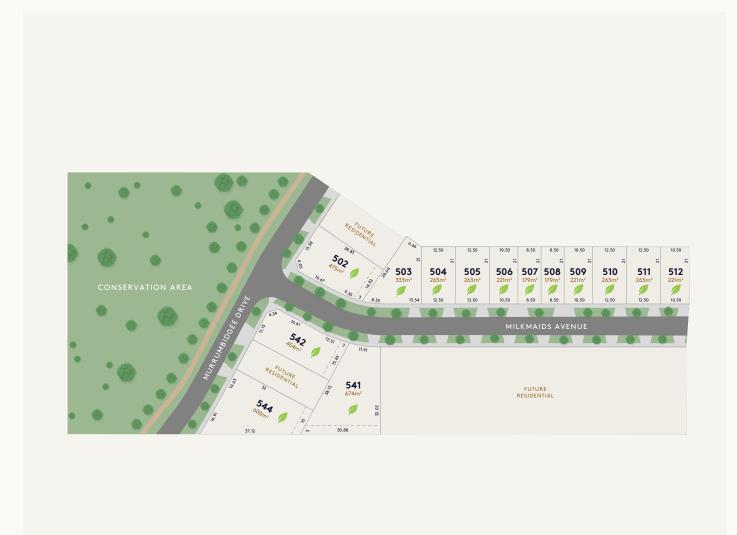

### THE DAINTREE RELEASE

### 14 LAND LOTS: 179M<sup>2</sup> – 674M<sup>2</sup>

COMPLIMENTARY FRONT LANDSCAPING INCLUDED

### The Daintree release offers:

- Your choice from 14 quality homesites up to 674m<sup>2</sup>
- The opportunity to build a new home with leading builders
- A short walk to our local park and the conservation areas of Kororoit Creek
- A choice from six front garden designs that come complimentary on select land lots

### **The Daintree Release**

| LOT NO. | AREA (m²)          | FRONTAGE (m) | DEPTH (m) | STATUS    |
|---------|--------------------|--------------|-----------|-----------|
| LOT 503 | 333 m <sup>2</sup> | 21.9m (IRR)  | 21m       | AVAILABLE |