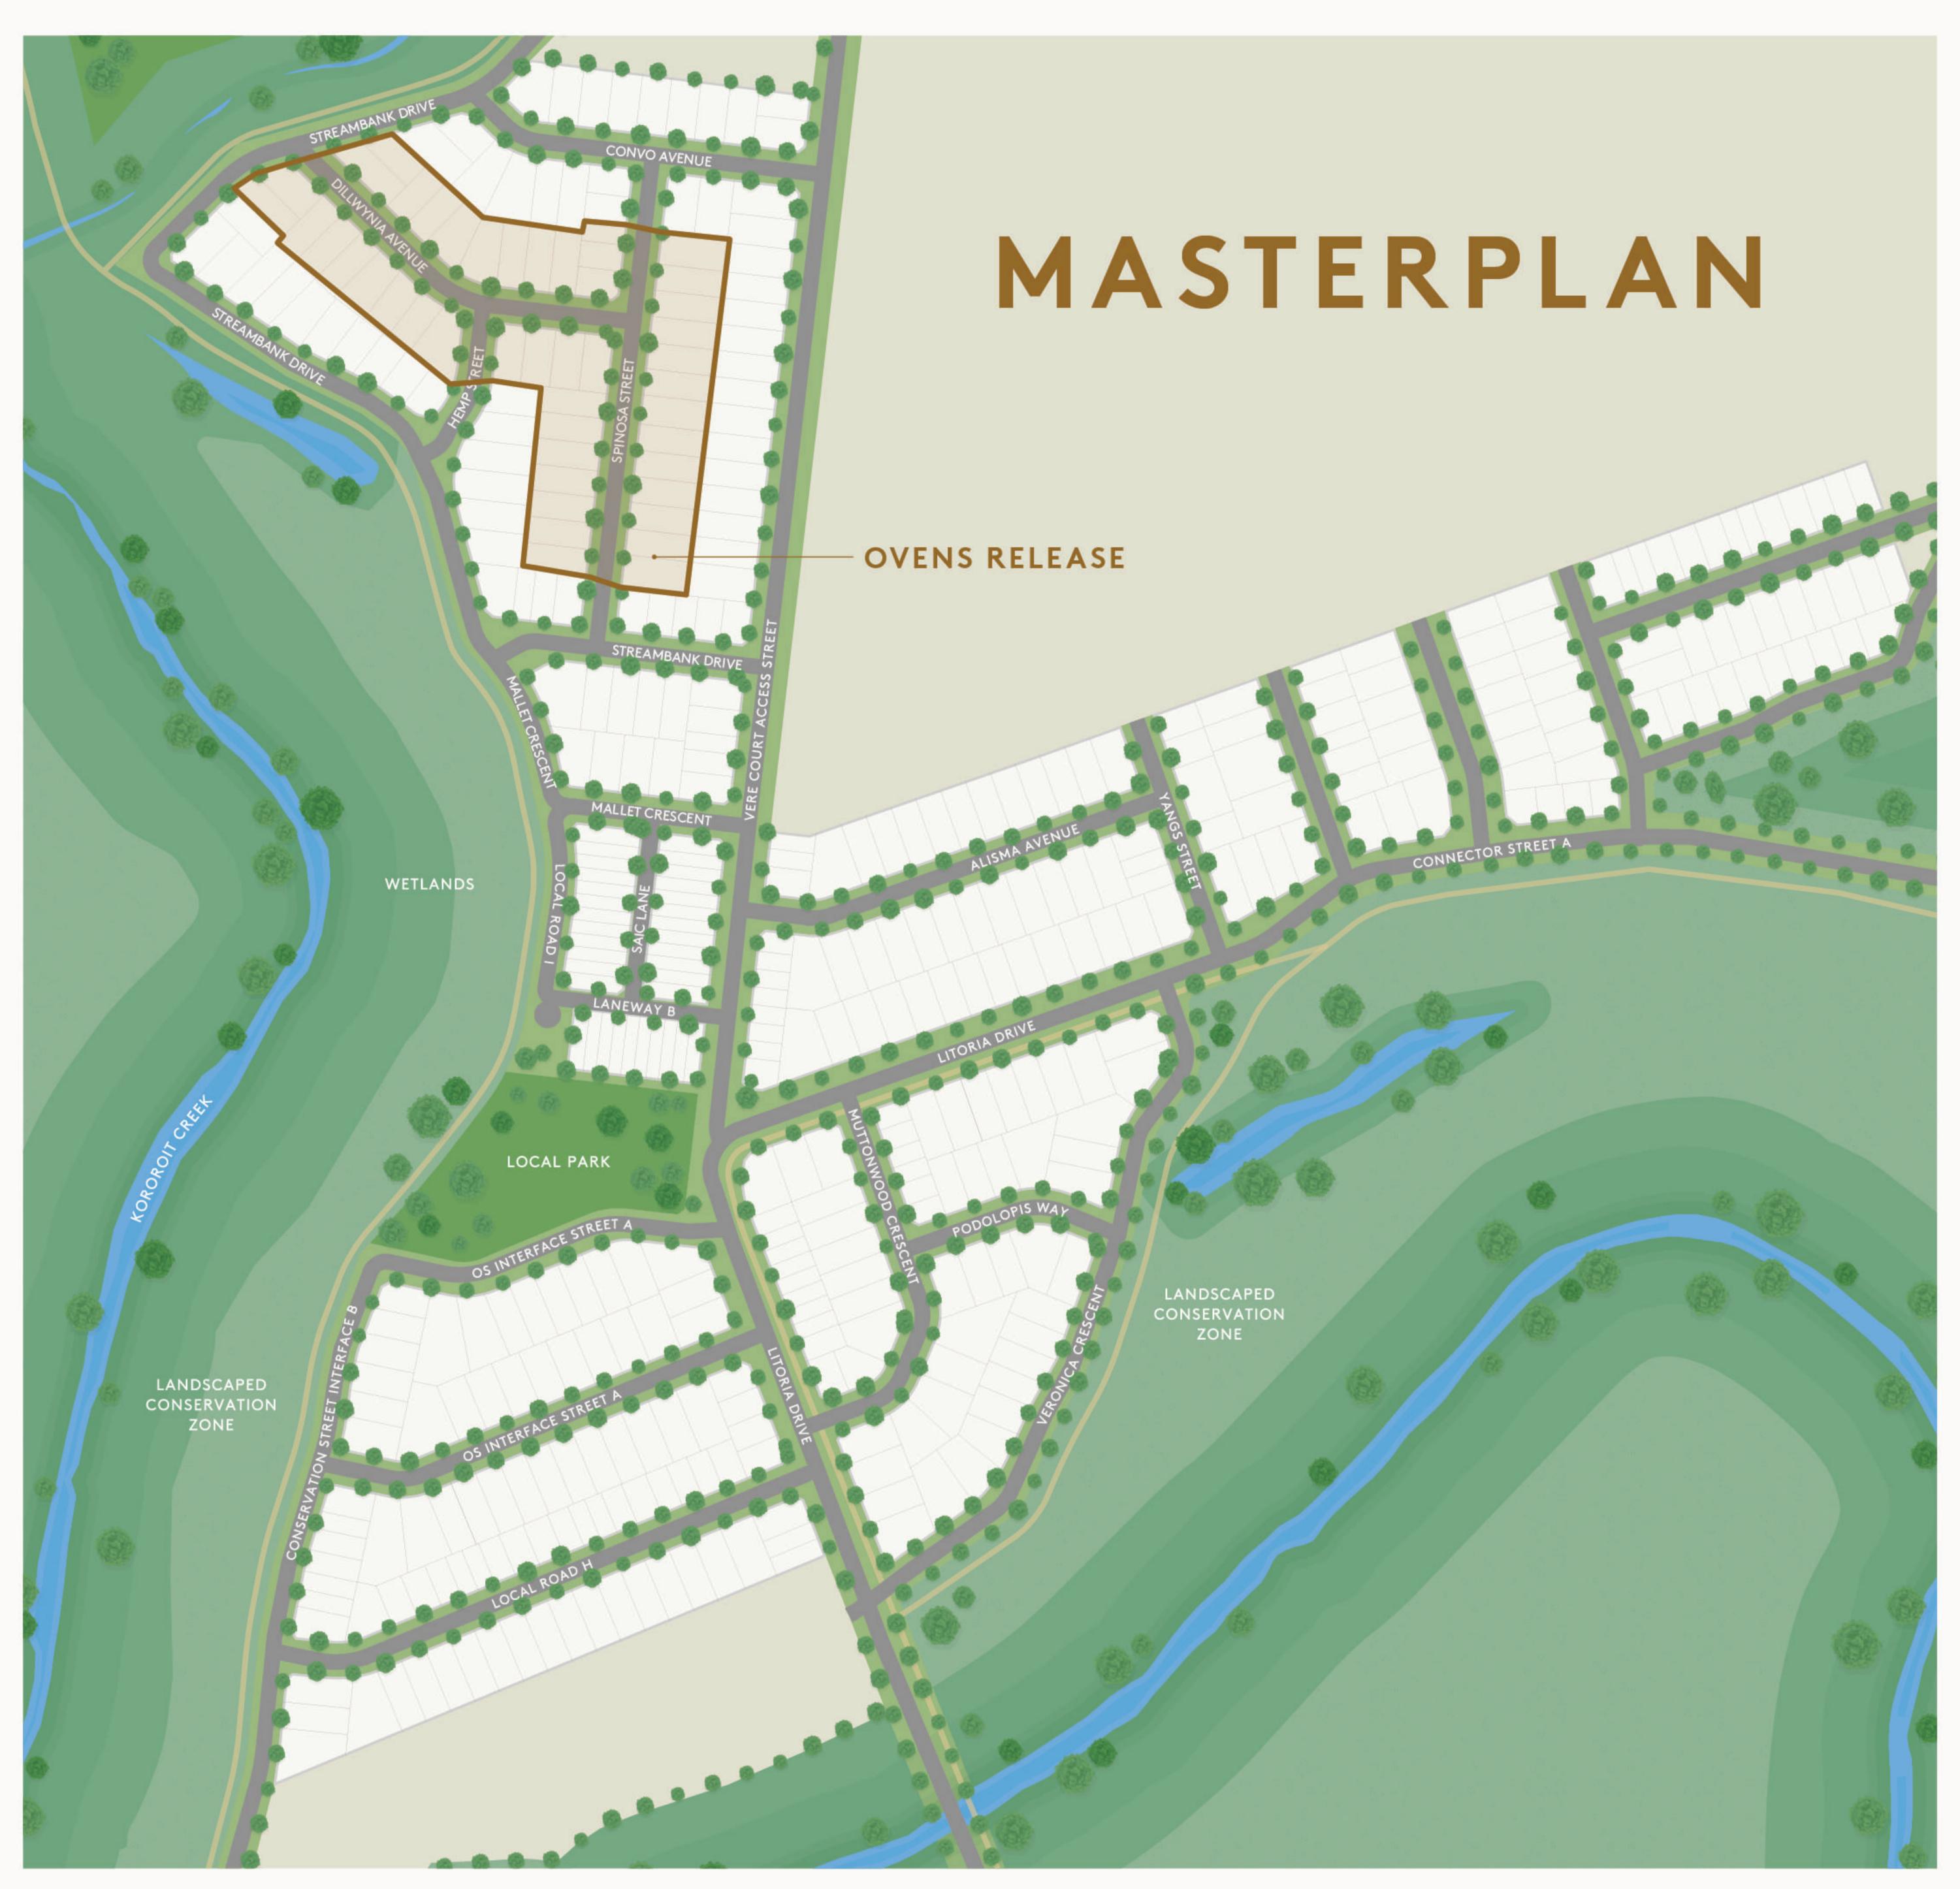

## Enjoy the very best of Little Springs.

The Ovens release at Little Springs presents an excellent choice of 46 quality land lots; each ideally located to make the most of everything Little Springs has to offer.

SALES ENQUIRIES
Shiva Balasundaram
1300 322 046
shiva@red23.com.au

The vision for Little Springs is one where residents can live healthily, close to recreational amenities and in a haven for families.

Little in name, yet big on opportunity – Little Springs is surrounded on three sides by Kororoit Creek, a 52km long watercourse that rises in the outer north-western suburbs of Melbourne and gently winds its way to connect with the waters of Port Phillip Bay.

Homeowners within the Ovens release will, therefore, enjoy direct access to this valuable, natural asset, which is planned to become one of Melbourne's most popular and well-utilised waterways.

LITTLESPRINGS.COM.AU