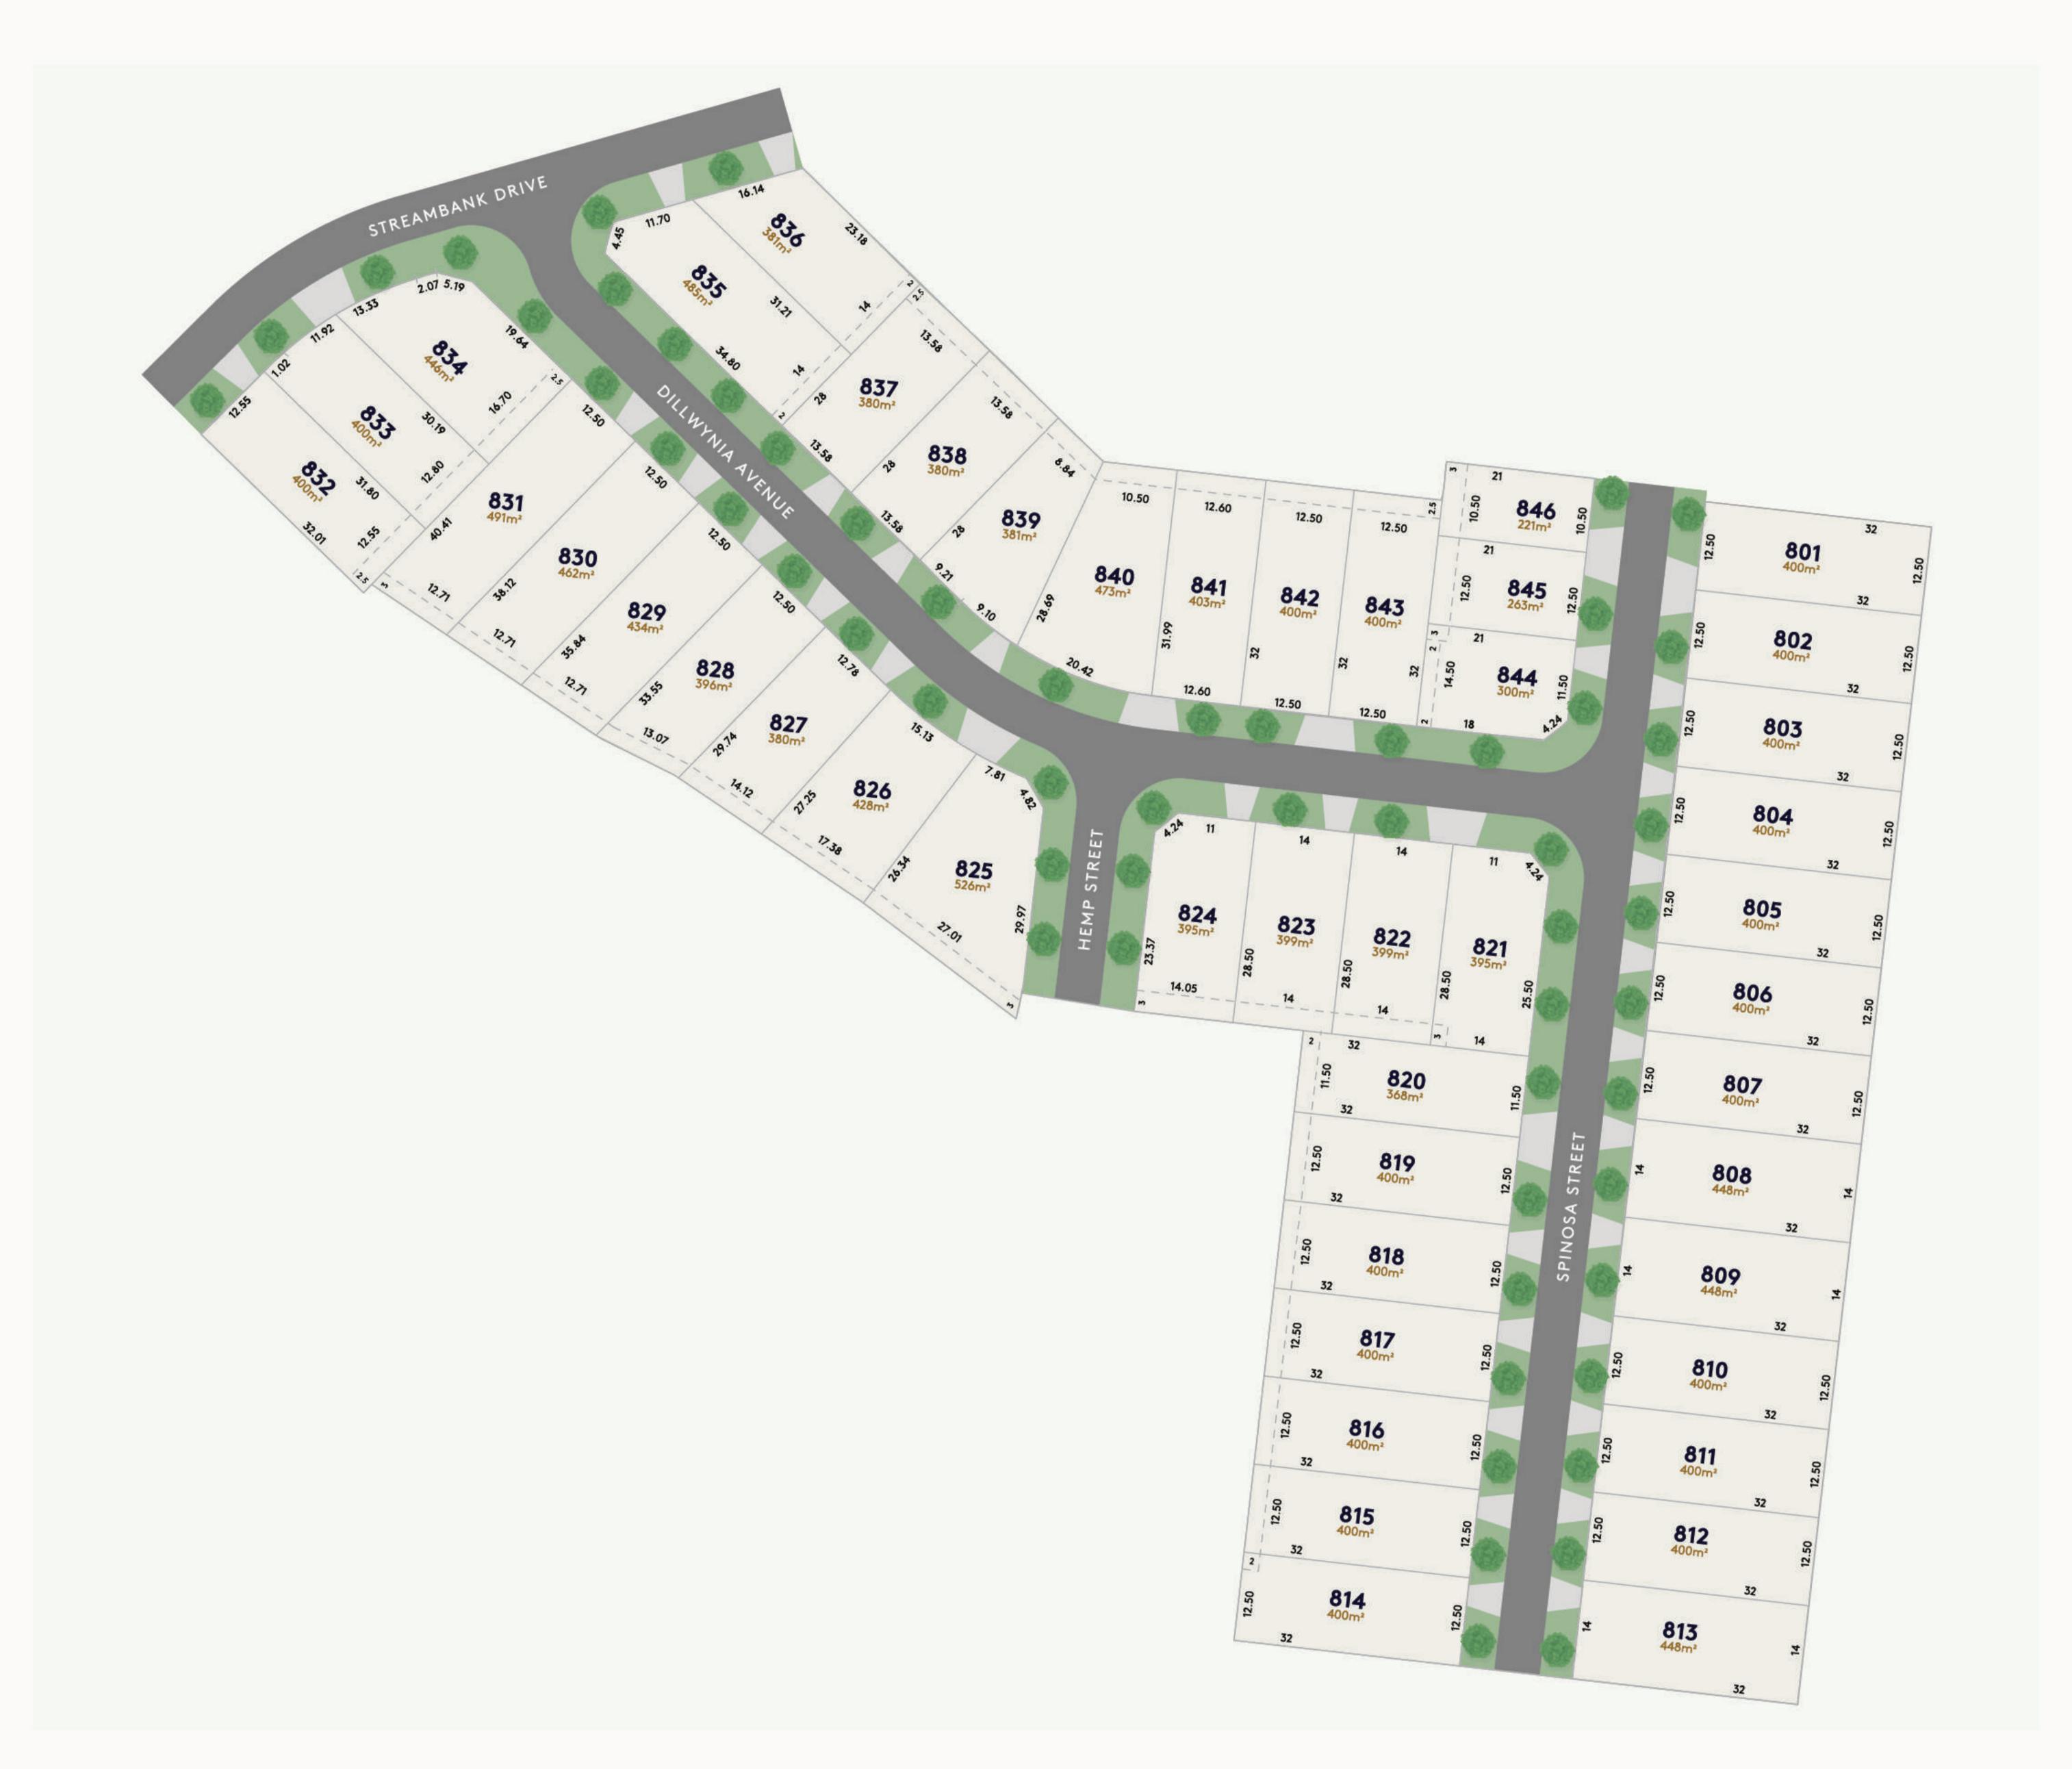

# THE OVENS RELEASE

46 LAND LOTS: 221M² – 526M²

## Enjoy the very best of Little Springs.

The Ovens release at Little Springs presents an excellent choice of 46 quality land lots; each ideally located to make the most of everything Little Springs has to offer.

### The Ovens release offers:

- Your choice from 46 quality homesites up to 526m<sup>2</sup>
- The opportunity to build a new home with leading builders
- A short walk to our local park and the conservation areas of Kororoit Creek
- A choice from six front garden designs that come complimentary on select land lots

#### Stage - 8

| LOT NO. | AREA (m²)          | FRONTAGE (m) | DEPTH (m) | STATUS    |
|---------|--------------------|--------------|-----------|-----------|
| LOT 801 | 400 m <sup>2</sup> | 12.5m        | 32m       | AVAILABLE |
| LOT 802 | 400 m <sup>2</sup> | 12.5m        | 32m       | AVAILABLE |
| LOT 803 | 400 m <sup>2</sup> | 12.5m        | 32m       | AVAILABLE |
| LOT 804 | 400 m <sup>2</sup> | 12.5m        | 32m       | AVAILABLE |
| LOT 805 | 400 m <sup>2</sup> | 12.5m        | 32m       | AVAILABLE |
| LOT 806 | 400 m <sup>2</sup> | 12.5m        | 32m       | AVAILABLE |
| LOT 821 | 395 m <sup>2</sup> | 14m (CNR)    | 25.5m     | AVAILABLE |
| LOT 845 | 263 m <sup>2</sup> | 12.5m        | 21m       | AVAILABLE |