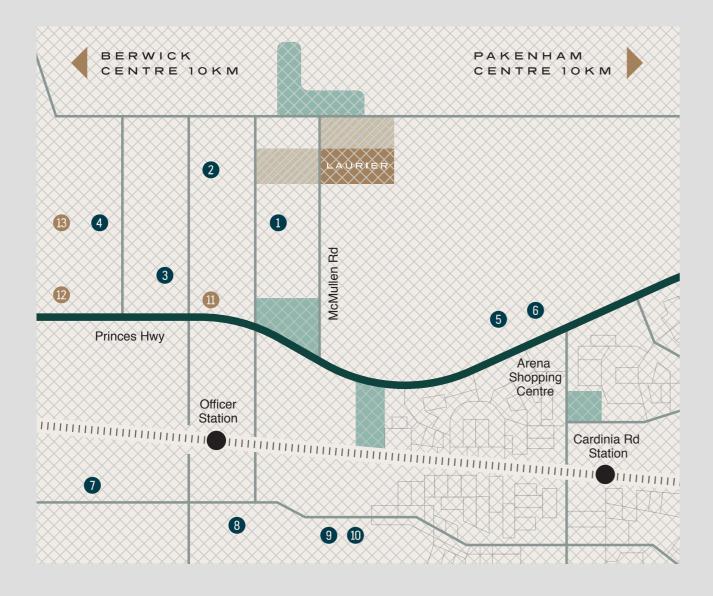

## Schools

- 1 Heritage College P–12
- 2 Berwick Grammar School
- 3 Officer Primary School
- 4 St. Brigid's Catholic Primary School
- 5 St. Clare's Primary School
- 6 St. Francis Xavier P–12
- 7 Maranatha Christian School P–12
- 8 Officer Secondary College
- 9 Bridgewood Primary School
- 10 Bridgewood Primary School

## Cafe / Restaurants

- 11 Chelle's Soulfood
- 12 The Timber Mill Cafe
- 13 D'Angelo Estate Vineyard
- Future Residential
- Parks
- |||||| Train

LAURIEROFFICER.COM.AU

0488 212 269