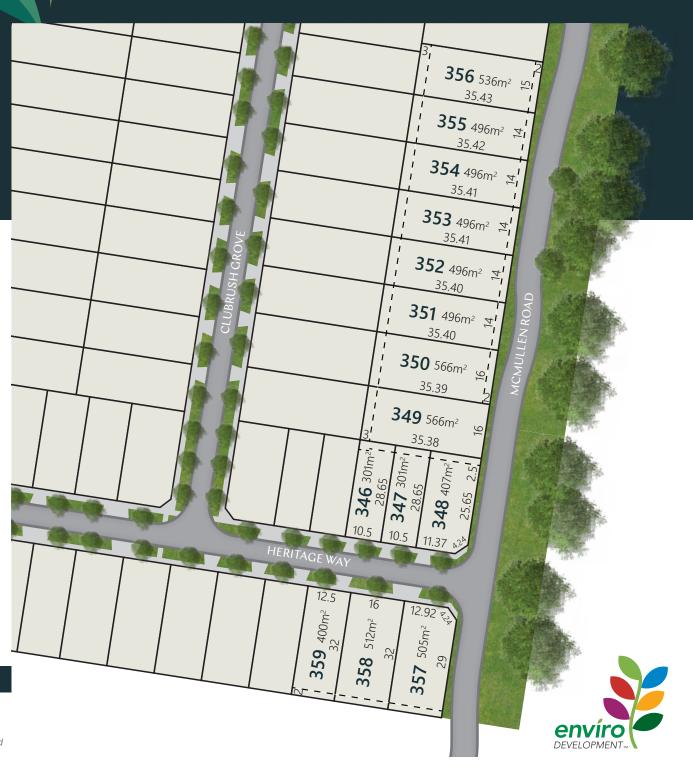

## **Ribbon Gum Release**

| LOT | AREA               | FRONTAGE | DEPTH  | ORIENT | PRICE     | TYPE   | STATUS    |
|-----|--------------------|----------|--------|--------|-----------|--------|-----------|
| 353 | 496 m <sup>2</sup> | 14m      | 35.41m | E      | \$520,000 | Normal | AVAILABLE |