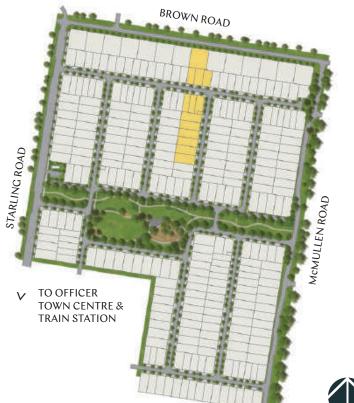

## SHEOAK RELEASE





## **TITLES ANTICIPATED LATE 2022**

Disclaimer All reasonable care has been taken in preparing this information. However, the owners of the land at Arbor (the vendors) and Southern Sustainable Developments (Officer) Pty Ltd (the developer) disclaim all liability should any information or matter in this document differ from any contract for sale of the land or the actual development. Interested parties should obtain professional advice.





## **Sheoak Release**

| LOT | AREA               | FRONTAGE | DEPTH  | ORIENT | PRICE     | TYPE       | STATUS    |
|-----|--------------------|----------|--------|--------|-----------|------------|-----------|
| 403 | 483 m <sup>2</sup> | 14m      | 34.5m  | E      | \$515,000 | Titled     | AVAILABLE |
|     |                    |          |