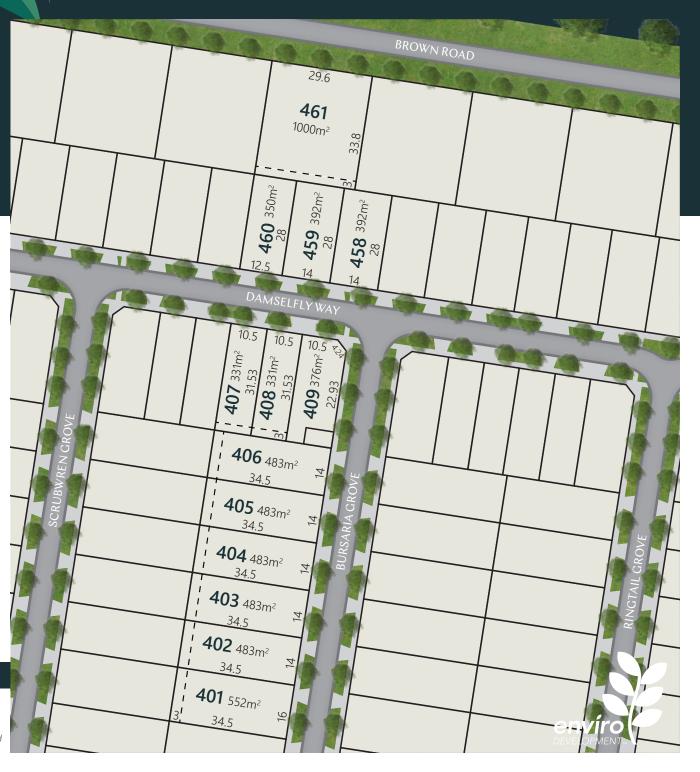

## **Sheoak Release**

| LOT | AREA               | FRONTAGE | DEPTH  | ORIENT | PRICE     | TYPE       | STATUS    |
|-----|--------------------|----------|--------|--------|-----------|------------|-----------|
| 403 | 483 m <sup>2</sup> | 14m      | 34.5m  | E      | \$515,000 | Titled     | AVAILABLE |
|     |                    |          |        |        |           | Normal     |           |
| 409 | 380 m <sup>2</sup> | 13.5m    | 31.53m | N      | \$429,900 | Titled     | AVAILABLE |
|     |                    |          |        |        |           | Corner Lot |           |
| 459 | 392 m <sup>2</sup> | 14m      | 28m    | s      | \$477,000 | Titled     | AVAILABLE |
|     |                    |          |        |        |           | Normal     |           |